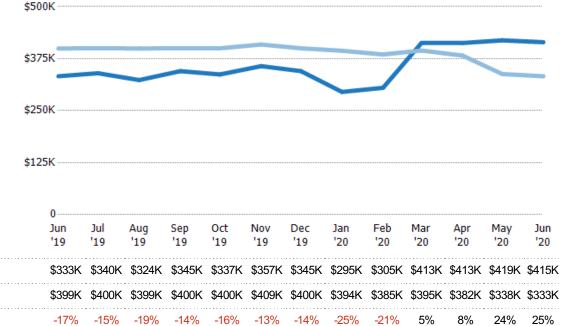

#### **Median Listing Price**

The median listing price of active residential listings at the end of each month.

Filters Used

MLS: Berkshire County Board of REALTORS® MLS
State: MA
County: Berkshire County,
Massachusetts

Property Type: Condo/Townhouse/Apt

Current Year

Prior Year

Percent Change from Prior Year

### Median Listing Price vs Median Est Value

The median listing price as a percentage of the median AVM or RVM® valuation estimate for active listings each month.

Filters Used

MLS: Berkshire County Board of REALTORS® MLS
State: MA
County: Berkshire County,
Massachusetts
Property Type:
Condo/Townhouse/Apt

Median Est Value

Median Listing Price

Med Listing Price as a % of Med Est Value