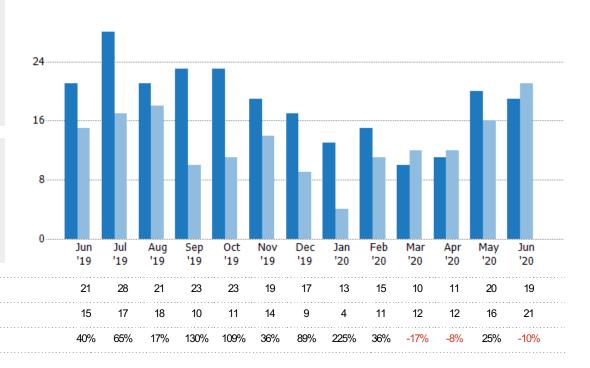

### Active/Pending/Sold Units

Percent Change from Prior Year

The number of residential properties that were Active, Pending and Sold each month.

Filters Used

MLS: Berkshire County Board of REALTORS® MLS
State: MA
County: Berkshire County,
Massachusetts
Property Type:
Condo/Townhouse/Apt

Active

Pending