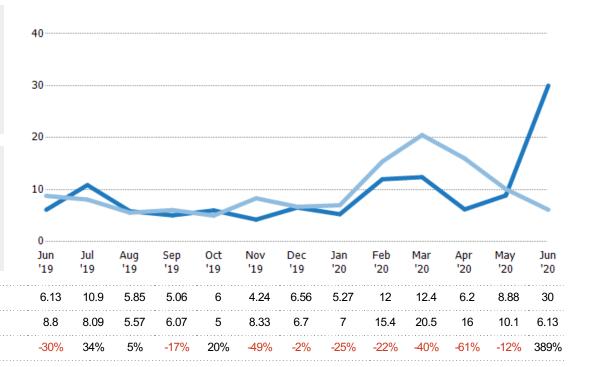

#### Months of Inventory

The number of months it would take to exhaust active listings at the current sales rate.

Filters Used

MLS: Berkshire County Board of REALTORS® MLS

State: MA

Current Year

Prior Year

County: Berkshire County,

Massachusetts Property Type: Condo/Townhouse/Apt

| Month/  |        |        |
|---------|--------|--------|
| Year    | Months | % Chg. |
| Jun '20 | 30     | 389.1% |
| Jun '19 | 6.13   | -30.3% |
| Jun '18 | 8.8    | -10.4% |