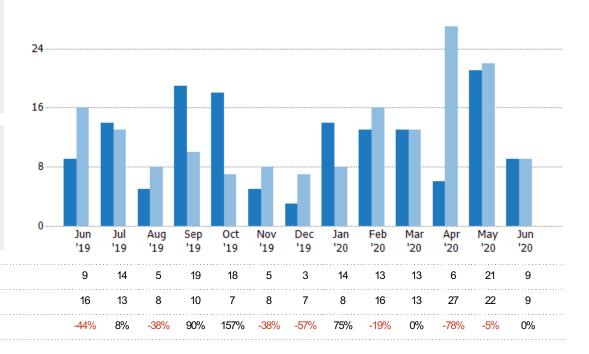

### Active/Pending/Sold Units

Percent Change from Prior Year

The number of residential properties that were Active, Pending and Sold each month.

Filters Used

MLS: Berkshire County Board of REALTORS® MLS
State: MA
County: Berkshire County,
Massachusetts
Property Type:
Condo/Townhouse/Apt

Active

Pending