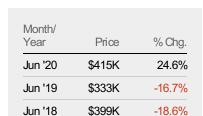

## Median Sales Price

The median sales price of the residential properties sold each month.

Filters Used

MLS: Berkshire County Board of REALTORS® MLS

State: MA

County: Berkshire County,

Massachusetts
Property Type:
Condo/Townhouse/Apt

| Month/<br>Year | Price  | % Chg. |
|----------------|--------|--------|
| Jun '20        | \$342K | 31.7%  |
| Jun '19        | \$260K | -14.8% |
| Jun '18        | \$305K | -29.1% |

|                                | '19    | '19    | '19    | '19    | '19    | '19    | '19    | '20    | '20    | '20    | '20    | '20    | '20    |
|--------------------------------|--------|--------|--------|--------|--------|--------|--------|--------|--------|--------|--------|--------|--------|
| Current Year                   | \$260K | \$225K | \$231K | \$280K | \$305K | \$266K | \$198K | \$152K | \$514K | \$361K | \$308K | \$209K | \$342K |
| Prior Year                     | \$305K | \$198K | \$247K | \$245K | \$158K | \$248K | \$415K | \$180K | \$243K | \$172K | \$283K | \$210K | \$260K |
| Percent Change from Prior Year | -15%   | 14%    | -6%    | 14%    | 93%    | 7%     | -52%   | -16%   | 112%   | 109%   | 9%     | -1%    | 32%    |