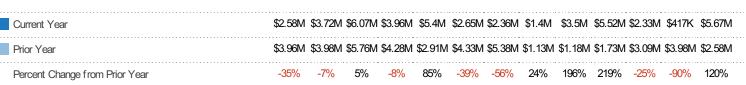

#### **Closed Sales Volume**

Percent Change from Prior Year

Current Year

Prior Year

The sum of the sales price of residential properties sold each month.

MLS: Berkshire County Board of REALTORS® MLS
State: MA
County: Berkshire County,
Massachusetts
Property Type:
Condo/Townhouse/Apt

| Month/  |         |        |
|---------|---------|--------|
| Year    | Volume  | % Chg. |
| Jun '20 | \$5.67M | 119.6% |
| Jun '19 | \$2.58M | -34.8% |
| Jun '18 | \$3.96M | -22.3% |
|         |         |        |