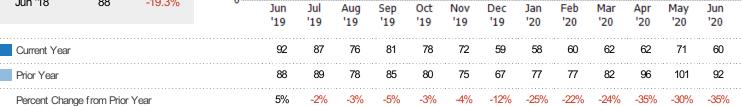

#### **Active Listings**

The number of active residential listings at the end of each month.

Filters Used

MLS: Berkshire County Board of REALTORS® MLS
State: MA
County: Berkshire County,
Massachusetts

Property Type:
Condo/Townhouse/Apt

| Month/<br>Year | Count | % Chg. |
|----------------|-------|--------|
| Jun '20        | 60    | -34.8% |
| Jun '19        | 92    | 4.5%   |
| Jun '18        | 88    | -19.3% |