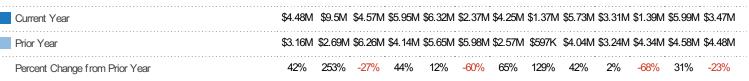

#### **Closed Sales Volume**

Percent Change from Prior Year

Current Year

Prior Year

The sum of the sales price of residential properties sold each month.

MLS: Berkshire County Board of REALTORS® MLS
State: MA
County: Berkshire County,
Massachusetts
Property Type:
Condo/Townhouse/Apt

| Month/  |         |        |
|---------|---------|--------|
| Year    | Volume  | % Chg. |
| Jun '20 | \$5.67M | 119.6% |
| Jun '19 | \$2.58M | -34.8% |
| Jun '18 | \$3.96M | -22.3% |
|         |         |        |