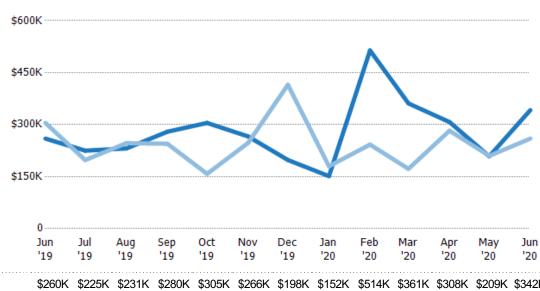

## Median Sales Price

The median sales price of the residential properties sold each month.

Filters Used

MLS: Berkshire County Board of REALTORS® MLS

State: MA

County: Berkshire County,

Massachusetts
Property Type:
Condo/Townhouse/Apt

| Month/<br>Year | Price  | % Chg. |
|----------------|--------|--------|
| Jun '20        | \$342K | 31.7%  |
| Jun '19        | \$260K | -14.8% |
| Jun '18        | \$305K | -29.1% |

|                                | '19    | '19    | '19    | '19    | '19    | '19    | '19    | '20    | '20    | '20    | '20    | '20    | '20    |
|--------------------------------|--------|--------|--------|--------|--------|--------|--------|--------|--------|--------|--------|--------|--------|
| Current Year                   | \$260K | \$225K | \$231K | \$280K | \$305K | \$266K | \$198K | \$152K | \$514K | \$361K | \$308K | \$209K | \$342K |
| Prior Year                     | \$305K | \$198K | \$247K | \$245K | \$158K | \$248K | \$415K | \$180K | \$243K | \$172K | \$283K | \$210K | \$260K |
| Percent Change from Prior Year | -15%   | 14%    | -6%    | 14%    | 93%    | 7%     | -52%   | -16%   | 112%   | 109%   | 9%     | -1%    | 32%    |