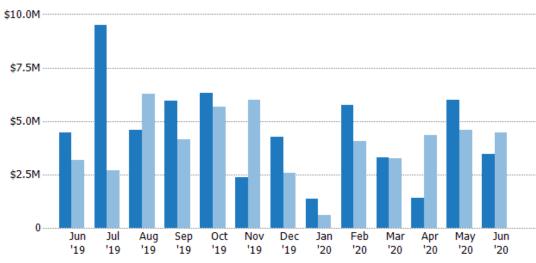

### Pending Sales Volume

Percent Change from Prior Year

Current Year

Prior Year

The sum of the sales price of residential properties with accepted offers that were available at the end of each month.

MLS: Berkshire County Board of REALTORS® MLS
State: MA
County: Berkshire County,
Massachusetts
Property Type:
Condo/Townhouse/Apt

| Month/  |           |        |
|---------|-----------|--------|
| Year    | Volume    | % Chg. |
| Jun '20 | \$6.66M   | -23.8% |
| Jun '19 | \$8.74M   | 27.2%  |
| Jun '18 | \$6.87M   | -14.9% |
| our 10  | ψ0.07 ΙΝΙ | 14.0   |