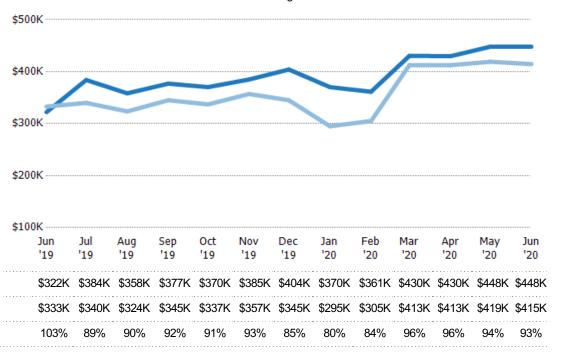

## Median Sales Price

The median sales price of the residential properties sold each month.

Filters Used

MLS: Berkshire County Board of REALTORS® MLS

State: MA

County: Berkshire County,

Massachusetts
Property Type:
Condo/Townhouse/Apt

| Month/<br>Year | Price  | % Chg. |
|----------------|--------|--------|
| Jun '20        | \$342K | 31.7%  |
| Jun '19        | \$260K | -14.8% |
| Jun '18        | \$305K | -29.1% |

|                                | '19    | '19    | '19    | '19    | '19    | '19    | '19    | '20    | '20    | '20    | '20    | '20    | '20    |
|--------------------------------|--------|--------|--------|--------|--------|--------|--------|--------|--------|--------|--------|--------|--------|
| Current Year                   | \$260K | \$225K | \$231K | \$280K | \$305K | \$266K | \$198K | \$152K | \$514K | \$361K | \$308K | \$209K | \$342K |
| Prior Year                     | \$305K | \$198K | \$247K | \$245K | \$158K | \$248K | \$415K | \$180K | \$243K | \$172K | \$283K | \$210K | \$260K |
| Percent Change from Prior Year | -15%   | 14%    | -6%    | 14%    | 93%    | 7%     | -52%   | -16%   | 112%   | 109%   | 9%     | -1%    | 32%    |