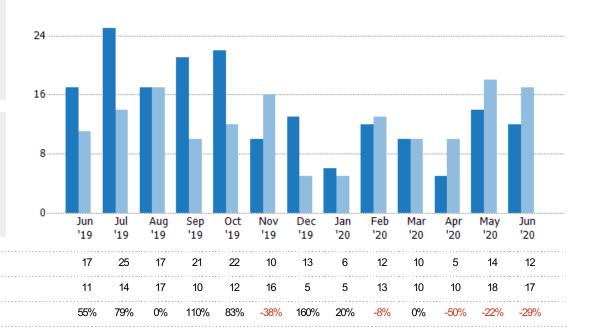

#### **New Pending Sales**

The number of residential properties with accepted offers that were added each month.

MLS: Berkshire County Board of REALTORS® MLS
State: MA
County: Berkshire County,
Massachusetts
Property Type:
Condo/Townhouse/Apt

| Month/<br>Year | Count | % Chg. |
|----------------|-------|--------|
| Jun '20        | 12    | -29.4% |
| Jun '19        | 17    | 54.5%  |
| Jun '18        | 11    | 127.3% |

Current Year

Prior Year

### New Pending Sales Volume

Percent Change from Prior Year

The sum of the sales price of residential properties with accepted offers that were added each month.

MLS: Berkshire County Board of REALTORS® MLS
State: MA
County: Berkshire County,
Massachusetts
Property Type:
Condo/Townhouse/Apt

| Month/<br>Year | Volume  | % Chg. |
|----------------|---------|--------|
| Jun '20        | \$3.47M | -22.6% |
| Jun '19        | \$4.48M | 41.9%  |
| Jun '18        | \$3.16M | 125.7% |