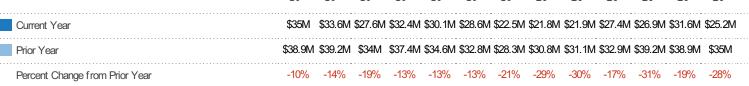

### **Active Listing Volume**

The sum of the listing price of active residential listings at the end of each month.

MLS: Berkshire County Board of REALTORS® MLS State: MA County: Berkshire County, Massachusetts Property Type: Condo/Townhouse/Apt

| Volume % Cho   | g.  |
|----------------|-----|
| \$25.2M -28.2° | %   |
| \$35M -109     | %   |
| \$38.9M -30.99 | %   |
| \$38.9IVI -30  | ).9 |