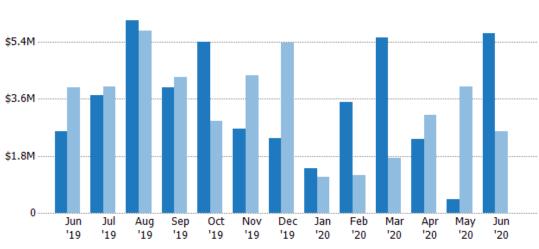

### New Pending Sales Volume

Percent Change from Prior Year

The sum of the sales price of residential properties with accepted offers that were added each month.

MLS: Berkshire County Board of REALTORS® MLS
State: MA
County: Berkshire County,
Massachusetts
Property Type:
Condo/Townhouse/Apt

| Month/<br>Year | Volume  | % Chg. |
|----------------|---------|--------|
| Jun '20        | \$3.47M | -22.6% |
| Jun '19        | \$4.48M | 41.9%  |
| Jun '18        | \$3.16M | 125.7% |