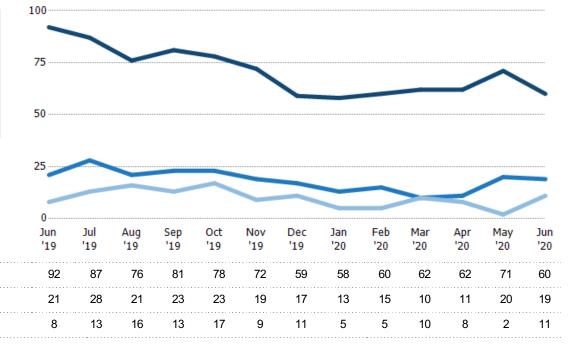

### Active/Pending/Sold Units

Percent Change from Prior Year

The number of residential properties that were Active, Pending and Sold each month.

Filters Used

MLS: Berkshire County Board of REALTORS® MLS
State: MA
County: Berkshire County,
Massachusetts
Property Type:
Condo/Townhouse/Apt

Active

Pending