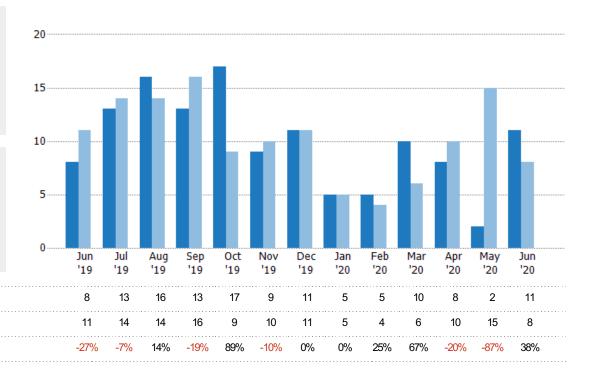

### Active/Pending/Sold Units

Percent Change from Prior Year

The number of residential properties that were Active, Pending and Sold each month.

Filters Used

MLS: Berkshire County Board of REALTORS® MLS
State: MA
County: Berkshire County,
Massachusetts
Property Type:
Condo/Townhouse/Apt

Active

Pending