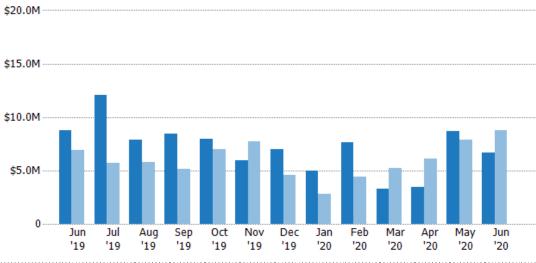

#### **Closed Sales Volume**

Percent Change from Prior Year

Current Year

Prior Year

The sum of the sales price of residential properties sold each month.

MLS: Berkshire County Board of REALTORS® MLS
State: MA
County: Berkshire County,
Massachusetts
Property Type:
Condo/Townhouse/Apt

| Month/  |         |        |
|---------|---------|--------|
| Year    | Volume  | % Chg. |
| Jun '20 | \$5.67M | 119.6% |
| Jun '19 | \$2.58M | -34.8% |
| Jun '18 | \$3.96M | -22.3% |
|         |         |        |