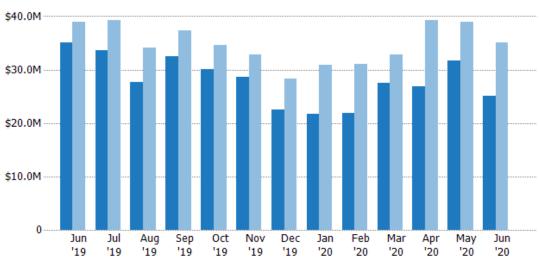

### **Active Listing Volume**

The sum of the listing price of active residential listings at the end of each month.

MLS: Berkshire County Board of REALTORS® MLS State: MA County: Berkshire County, Massachusetts Property Type: Condo/Townhouse/Apt

| Volume % Cho   | g.  |
|----------------|-----|
| \$25.2M -28.2° | %   |
| \$35M -109     | %   |
| \$38.9M -30.99 | %   |
| \$38.9IVI -30  | ).9 |