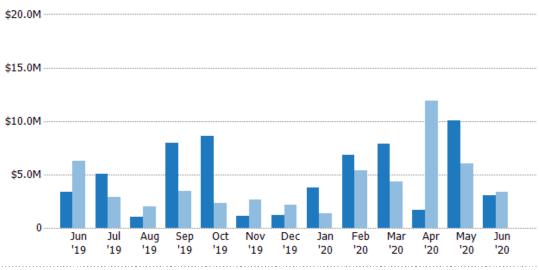

### **New Listing Volume**

Percent Change from Prior Year

Current Year

Prior Year

The sum of the listing price of residential listings that were added each month.

MLS: Berkshire County Board of REALTORS® MLS
State: MA
County: Berkshire County,
Massachusetts
Property Type:
Condo/Townhouse/Apt

| Month/<br>Year | Volume  | % Chg. |
|----------------|---------|--------|
| Jun '20        | \$3.04M | -10.8% |
| Jun '19        | \$3.41M | -45.7% |
| Jun '18        | \$6.27M | -45.2% |