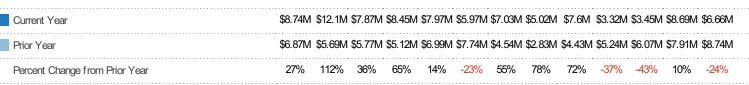

## Median Sales Price

The median sales price of the residential properties sold each month.

Filters Used

MLS: Berkshire County Board of REALTORS® MLS

State: MA

County: Berkshire County,

Massachusetts
Property Type:
Condo/Townhouse/Apt

| Month/<br>Year | Price  | % Chg. |
|----------------|--------|--------|
| Jun '20        | \$342K | 31.7%  |
| Jun '19        | \$260K | -14.8% |
| Jun '18        | \$305K | -29.1% |

|                                | '19    | '19    | '19    | '19    | '19    | '19    | '19    | '20    | '20    | '20    | '20    | '20    | '20    |
|--------------------------------|--------|--------|--------|--------|--------|--------|--------|--------|--------|--------|--------|--------|--------|
| Current Year                   | \$260K | \$225K | \$231K | \$280K | \$305K | \$266K | \$198K | \$152K | \$514K | \$361K | \$308K | \$209K | \$342K |
| Prior Year                     | \$305K | \$198K | \$247K | \$245K | \$158K | \$248K | \$415K | \$180K | \$243K | \$172K | \$283K | \$210K | \$260K |
| Percent Change from Prior Year | -15%   | 14%    | -6%    | 14%    | 93%    | 7%     | -52%   | -16%   | 112%   | 109%   | 9%     | -1%    | 32%    |