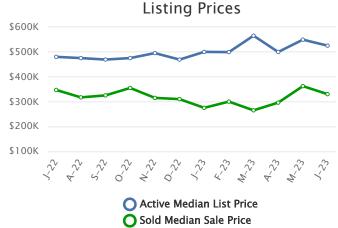

### **Summary Statistics**

|                    | Jun-23      | Jun-22    | % Chg | 2023 YTD  | 2022 YTD  | % Chg |
|--------------------|-------------|-----------|-------|-----------|-----------|-------|
| Absorption Rate    | 2.71        | 2.34      | 15.81 | 2.04      | 1.83      | 11.48 |
| Average List Price | \$1,099,101 | \$947,436 | 16.01 | \$744,447 | \$639,640 | 16.39 |
| Median List Price  | \$525,000   | \$449,000 | 16.93 | \$399,900 | \$375,000 | 6.64  |
| Average Sale Price | \$465,013   | \$505,814 | -8.07 | \$444,229 | \$454,963 | -2.36 |
| Median Sale Price  | \$330,000   | \$340,750 | -3.15 | \$300,000 | \$320,000 | -6.25 |
| Average ADOM       | 89          | 80        | 11.25 | 98        | 102       | -3.92 |
| Median ADOM        | 63          | 63        | 0.00  | 67        | 72        | -6.94 |

### **Summary Statistics**

|                    | Jun-23    | Jun-22    | % Chg  | 2023 YTD  | 2022 YTD  | % Chg  |
|--------------------|-----------|-----------|--------|-----------|-----------|--------|
| Absorption Rate    | 2.41      | 2.06      | 16.99  | 1.82      | 1.56      | 16.67  |
| Average List Price | \$587,623 | \$611,238 | -3.86  | \$409,395 | \$390,774 | 4.77   |
| Median List Price  | \$399,000 | \$395,000 | 1.01   | \$279,450 | \$274,950 | 1.64   |
| Average Sale Price | \$326,022 | \$367,779 | -11.35 | \$269,471 | \$317,213 | -15.05 |
| Median Sale Price  | \$240,350 | \$270,000 | -10.98 | \$232,000 | \$237,500 | -2.32  |
| Average ADOM       | 92        | 82        | 12.20  | 99        | 99        | 0.00   |
| Median ADOM        | 64        | 67        | -4.48  | 72        | 72        | 0.00   |

### **Summary Statistics**

|                    | Jun-23    | Jun-22    | % Chg | 2023 YTD  | 2022 YTD  | % Chg |
|--------------------|-----------|-----------|-------|-----------|-----------|-------|
| Absorption Rate    | 2.25      | 2.06      | 9.22  | 1.69      | 1.49      | 13.42 |
| Average List Price | \$986,317 | \$724,741 | 36.09 | \$616,600 | \$532,796 | 15.73 |
| Median List Price  | \$450,000 | \$364,450 | 23.47 | \$359,900 | \$309,000 | 16.47 |
| Average Sale Price | \$433,373 | \$390,463 | 10.99 | \$406,819 | \$401,984 | 1.20  |
| Median Sale Price  | \$330,000 | \$295,000 | 11.86 | \$300,000 | \$290,000 | 3.45  |
| Average ADOM       | 78        | 75        | 4.00  | 90        | 91        | -1.10 |
| Median ADOM        | 63        | 60        | 5.00  | 63        | 68        | -7.35 |

# **South Registry Residential Data**

South

|                    | Jun-23      | Jun-22      | % Chg | 2023 YTD    | 2022 YTD    | % Chg |
|--------------------|-------------|-------------|-------|-------------|-------------|-------|
| Absorption Rate    | 4.43        | 3.59        | 23.40 | 3.24        | 3.23        | 0.31  |
| Average List Price | \$1,647,937 | \$1,541,713 | 6.89  | \$1,432,735 | \$1,072,115 | 33.64 |
| Median List Price  | \$995,000   | \$745,000   | 33.56 | \$825,000   | \$599,000   | 37.73 |
| Average Sale Price | \$866,229   | \$876,113   | -1.13 | \$863,211   | \$727,569   | 18.64 |
| Median Sale Price  | \$595,000   | \$660,000   | -9.85 | \$542,500   | \$550,000   | -1.36 |
| Average ADOM       | 131         | 90          | 45.56 | 124         | 130         | -4.62 |
| Median ADOM        | 82          | 65          | 26.15 | 85          | 92          | -7.61 |