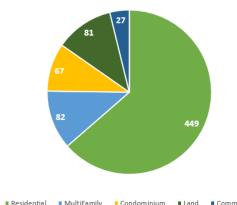

With 449 residential sales year-to-date, the middle registry still accounts for the far majority of homes sold and total dollar volume transacted. South county leads the region in the highest median sale price, yet those sales also take the longest time from listing to closing.

Residential sales are down 24% compared to the same time last year, multifamily sales are down 26%, condominium sales are down 19% yet the dollar volume of those transactions has increased over last year. Land sales showed a decrease of 30% in the number of parcels transacted, but the dollar volume of those parcels at \$12 million dollars is on par with the same time last year. Commercial sales fell slightly at 12% with \$17 million transacted \$21 million transacted compared to only 17 million last year.

Berkshire Real Estate Market

| Property Type/Registry  | Units | Volume        | Median<br>Sale Price | Avg. Diff.<br>SP to LP |     |
|-------------------------|-------|---------------|----------------------|------------------------|-----|
| Residential             | 449   | \$199,084,546 | \$300,000            | - \$8,583              | 98  |
| - Non Cooperative Sales | 88    | \$38,000,000  | \$258,750            | - \$18,388             | 111 |
| - Cooperative Sales     | 361   | \$161,084,546 | \$310,000            | - \$6,193              | 95  |
| Middle Registry         | 253   | \$102,925,246 | \$300,000            | - \$6,289              | 90  |
| North Registry          | 123   | \$33,144,900  | \$232,000            | - \$4,466              | 99  |
| South Registry          | 73    | \$63,014,400  | \$542,500            | - \$23,474             | 124 |