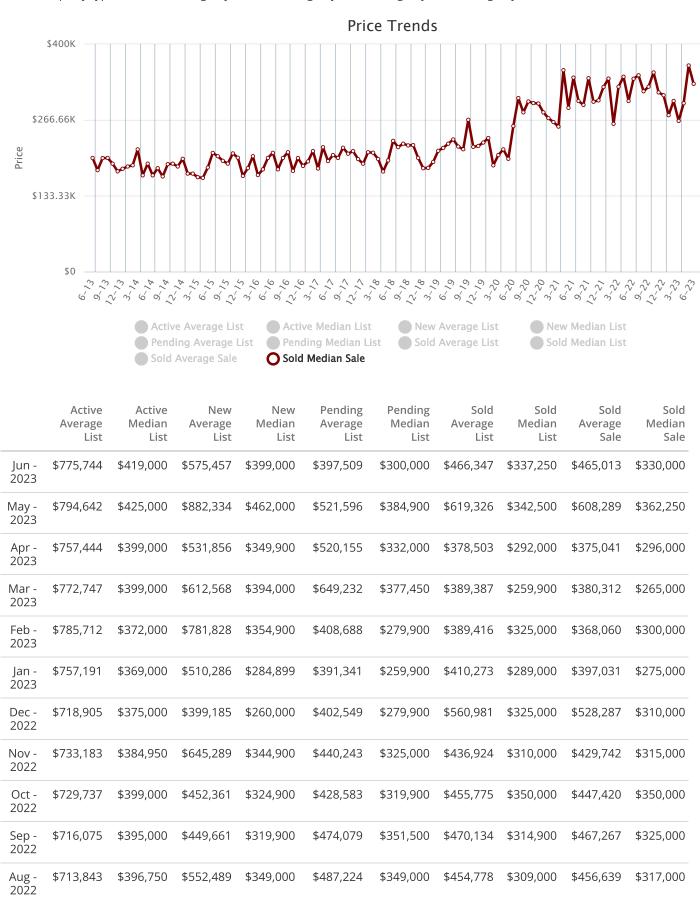

# **Monthly Market**

## Market Trends for Jun 2013 - Jun 2023

| Sold Listings | Pending Listings | New Listings | Active Listings |            |
|---------------|------------------|--------------|-----------------|------------|
| 124           | 115              | 173          | 569             | Jun - 2023 |
| 76            | 95               | 158          | 499             | May - 2023 |
| 52            | 110              | 134          | 438             | Apr - 2023 |
| 73            | 70               | 106          | 407             | Mar - 2023 |
| 45            | 61               | 67           | 404             | Feb - 2023 |
| 79            | 77               | 63           | 399             | Jan - 2023 |
| 114           | 55               | 51           | 493             | Dec - 2022 |
| 115           | 97               | 75           | 572             | Nov - 2022 |
| 119           | 107              | 121          | 629             | Oct - 2022 |
| 136           | 116              | 145          | 659             | Sep - 2022 |
| 146           | 135              | 145          | 670             | Aug - 2022 |
| 119           | 143              | 172          | 668             | Jul - 2022 |
| 130           | 143              | 220          | 593             | Jun - 2022 |
| 98            | 109              | 197          | 523             | May - 2022 |
| 88            | 122              | 133          | 490             | Apr - 2022 |
| 77            | 109              | 127          | 447             | Mar - 2022 |
| 87            | 80               | 78           | 456             | Feb - 2022 |
|               |                  |              |                 |            |