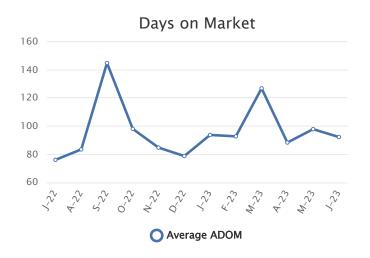

### **Summary Statistics**

|                    | Jun-23      | Jun-22    | % Chg | 2023 YTD  | 2022 YTD  | % Chg |
|--------------------|-------------|-----------|-------|-----------|-----------|-------|
| Absorption Rate    | 2.71        | 2.34      | 15.81 | 2.04      | 1.83      | 11.48 |
| Average List Price | \$1,099,101 | \$947,436 | 16.01 | \$744,447 | \$639,640 | 16.39 |
| Median List Price  | \$525,000   | \$449,000 | 16.93 | \$399,900 | \$375,000 | 6.64  |
| Average Sale Price | \$465,013   | \$505,814 | -8.07 | \$444,229 | \$454,963 | -2.36 |
| Median Sale Price  | \$330,000   | \$340,750 | -3.15 | \$300,000 | \$320,000 | -6.25 |
| Average ADOM       | 89          | 80        | 11.25 | 98        | 102       | -3.92 |
| Median ADOM        | 63          | 63        | 0.00  | 67        | 72        | -6.94 |

## Market Trends for Jun 2013 - Jun 2023

| Sold Listings | Pending Listings | New Listings | Active Listings |            |
|---------------|------------------|--------------|-----------------|------------|
| 124           | 115              | 173          | 569             | Jun - 2023 |
| 76            | 95               | 158          | 499             | May - 2023 |
| 52            | 110              | 134          | 438             | Apr - 2023 |
| 73            | 70               | 106          | 407             | Mar - 2023 |
| 45            | 61               | 67           | 404             | Feb - 2023 |
| 79            | 77               | 63           | 399             | Jan - 2023 |
| 114           | 55               | 51           | 493             | Dec - 2022 |
| 115           | 97               | 75           | 572             | Nov - 2022 |
| 119           | 107              | 121          | 629             | Oct - 2022 |
| 136           | 116              | 145          | 659             | Sep - 2022 |
| 146           | 135              | 145          | 670             | Aug - 2022 |
| 119           | 143              | 172          | 668             | Jul - 2022 |
| 130           | 143              | 220          | 593             | Jun - 2022 |
| 98            | 109              | 197          | 523             | May - 2022 |
| 88            | 122              | 133          | 490             | Apr - 2022 |
| 77            | 109              | 127          | 447             | Mar - 2022 |
| 87            | 80               | 78           | 456             | Feb - 2022 |
|               |                  |              |                 |            |