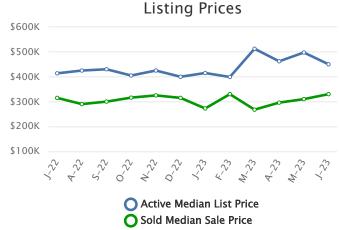

### **Summary Statistics**

|                    | Jun-23      | Jun-22    | % Chg | 2023 YTD  | 2022 YTD  | % Chg |
|--------------------|-------------|-----------|-------|-----------|-----------|-------|
| Absorption Rate    | 2.71        | 2.34      | 15.81 | 2.04      | 1.83      | 11.48 |
| Average List Price | \$1,099,101 | \$947,436 | 16.01 | \$744,447 | \$639,640 | 16.39 |
| Median List Price  | \$525,000   | \$449,000 | 16.93 | \$399,900 | \$375,000 | 6.64  |
| Average Sale Price | \$465,013   | \$505,814 | -8.07 | \$444,229 | \$454,963 | -2.36 |
| Median Sale Price  | \$330,000   | \$340,750 | -3.15 | \$300,000 | \$320,000 | -6.25 |
| Average ADOM       | 89          | 80        | 11.25 | 98        | 102       | -3.92 |
| Median ADOM        | 63          | 63        | 0.00  | 67        | 72        | -6.94 |

### **Summary Statistics**

|                    | Jun-23    | Jun-22    | % Chg  | 2023 YTD  | 2022 YTD  | % Chg  |
|--------------------|-----------|-----------|--------|-----------|-----------|--------|
| Absorption Rate    | 2.41      | 2.06      | 16.99  | 1.82      | 1.56      | 16.67  |
| Average List Price | \$587,623 | \$611,238 | -3.86  | \$409,395 | \$390,774 | 4.77   |
| Median List Price  | \$399,000 | \$395,000 | 1.01   | \$279,450 | \$274,950 | 1.64   |
| Average Sale Price | \$326,022 | \$367,779 | -11.35 | \$269,471 | \$317,213 | -15.05 |
| Median Sale Price  | \$240,350 | \$270,000 | -10.98 | \$232,000 | \$237,500 | -2.32  |
| Average ADOM       | 92        | 82        | 12.20  | 99        | 99        | 0.00   |
| Median ADOM        | 64        | 67        | -4.48  | 72        | 72        | 0.00   |

### **Summary Statistics**

|                    | Jun-23    | Jun-22    | % Chg | 2023 YTD  | 2022 YTD  | % Chg |
|--------------------|-----------|-----------|-------|-----------|-----------|-------|
| Absorption Rate    | 2.25      | 2.06      | 9.22  | 1.69      | 1.49      | 13.42 |
| Average List Price | \$986,317 | \$724,741 | 36.09 | \$616,600 | \$532,796 | 15.73 |
| Median List Price  | \$450,000 | \$364,450 | 23.47 | \$359,900 | \$309,000 | 16.47 |
| Average Sale Price | \$433,373 | \$390,463 | 10.99 | \$406,819 | \$401,984 | 1.20  |
| Median Sale Price  | \$330,000 | \$295,000 | 11.86 | \$300,000 | \$290,000 | 3.45  |
| Average ADOM       | 78        | 75        | 4.00  | 90        | 91        | -1.10 |
| Median ADOM        | 63        | 60        | 5.00  | 63        | 68        | -7.35 |

# **South Registry Residential Data**

South

|                    | Jun-23      | Jun-22      | % Chg | 2023 YTD    | 2022 YTD    | % Chg |
|--------------------|-------------|-------------|-------|-------------|-------------|-------|
| Absorption Rate    | 4.43        | 3.59        | 23.40 | 3.24        | 3.23        | 0.31  |
| Average List Price | \$1,647,937 | \$1,541,713 | 6.89  | \$1,432,735 | \$1,072,115 | 33.64 |
| Median List Price  | \$995,000   | \$745,000   | 33.56 | \$825,000   | \$599,000   | 37.73 |
| Average Sale Price | \$866,229   | \$876,113   | -1.13 | \$863,211   | \$727,569   | 18.64 |
| Median Sale Price  | \$595,000   | \$660,000   | -9.85 | \$542,500   | \$550,000   | -1.36 |
| Average ADOM       | 131         | 90          | 45.56 | 124         | 130         | -4.62 |
| Median ADOM        | 82          | 65          | 26.15 | 85          | 92          | -7.61 |