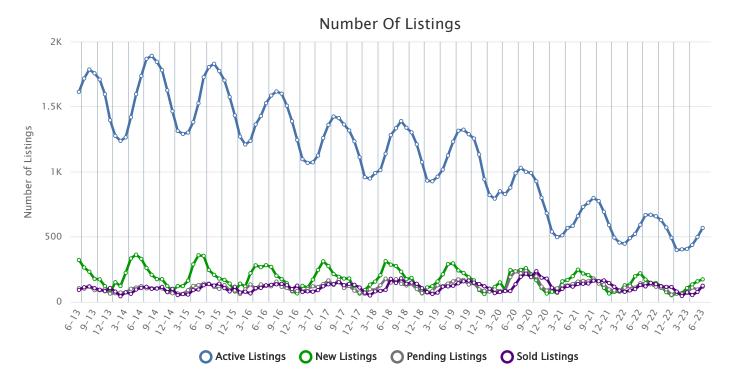

## Market Trends for Jun 2013 - Jun 2023

| Sold Listings | Pending Listings | New Listings | Active Listings |            |
|---------------|------------------|--------------|-----------------|------------|
| 124           | 115              | 173          | 569             | Jun - 2023 |
| 76            | 95               | 158          | 499             | May - 2023 |
| 52            | 110              | 134          | 438             | Apr - 2023 |
| 73            | 70               | 106          | 407             | Mar - 2023 |
| 45            | 61               | 67           | 404             | Feb - 2023 |
| 79            | 77               | 63           | 399             | Jan - 2023 |
| 114           | 55               | 51           | 493             | Dec - 2022 |
| 115           | 97               | 75           | 572             | Nov - 2022 |
| 119           | 107              | 121          | 629             | Oct - 2022 |
| 136           | 116              | 145          | 659             | Sep - 2022 |
| 146           | 135              | 145          | 670             | Aug - 2022 |
| 119           | 143              | 172          | 668             | Jul - 2022 |
| 130           | 143              | 220          | 593             | Jun - 2022 |
| 98            | 109              | 197          | 523             | May - 2022 |
| 88            | 122              | 133          | 490             | Apr - 2022 |
| 77            | 109              | 127          | 447             | Mar - 2022 |
| 87            | 80               | 78           | 456             | Feb - 2022 |
|               |                  |              |                 |            |

|            | Active Listings | New Listings | Pending Listings | Sold Listings |
|------------|-----------------|--------------|------------------|---------------|
| Jan - 2022 | 494             | 77           | 88               | 116           |
| Dec - 2021 | 591             | 64           | 95               | 145           |
| Nov - 2021 | 693             | 108          | 133              | 165           |
| Oct - 2021 | 776             | 157          | 140              | 159           |
| Sep - 2021 | 799             | 179          | 179              | 163           |
| Aug - 2021 | 763             | 206          | 158              | 141           |
| Jul - 2021 | 731             | 218          | 161              | 139           |
| Jun - 2021 | 660             | 248          | 156              | 137           |
| May - 2021 | 585             | 197          | 137              | 117           |
| Apr - 2021 | 568             | 168          | 126              | 123           |
| Mar - 2021 | 512             | 158          | 128              | 100           |
| Feb - 2021 | 498             | 70           | 104              | 73            |
| Jan - 2021 | 540             | 78           | 107              | 109           |
| Dec - 2020 | 682             | 64           | 87               | 179           |
| Nov - 2020 | 801             | 106          | 117              | 186           |
| Oct - 2020 | 928             | 167          | 197              | 236           |
| Sep - 2020 | 992             | 212          | 201              | 190           |
| Aug - 2020 | 1,001           | 259          | 238              | 217           |
| Jul - 2020 | 1,031           | 246          | 219              | 193           |
| Jun - 2020 | 990             | 234          | 235              | 135           |
| May - 2020 | 879             | 245          | 191              | 83            |
| Apr - 2020 | 829             | 92           | 85               | 83            |
| Mar - 2020 | 851             | 150          | 84               | 75            |
| Feb - 2020 | 794             | 115          | 95               | 67            |
| Jan - 2020 | 822             | 92           | 79               | 101           |
| Dec - 2019 | 943             | 60           | 85               | 120           |
| Nov - 2019 | 1,134           | 91           | 96               | 137           |
| Oct - 2019 | 1,257           | 165          | 142              | 148           |
| Sep - 2019 | 1,290           | 189          | 133              | 164           |
| Aug - 2019 | 1,325           | 222          | 169              | 158           |
| Jul - 2019 | 1,317           | 242          | 173              | 143           |
| Jun - 2019 | 1,233           | 296          | 158              | 124           |
| May - 2019 | 1,126           | 290          | 141              | 119           |
| Apr - 2019 | 1,018           | 212          | 120              | 117           |
|            |                 |              |                  |               |

|            | Active Listings | New Listings | Pending Listings | Sold Listings |
|------------|-----------------|--------------|------------------|---------------|
| Mar - 2019 | 963             | 157          | 128              | 71            |
| Feb - 2019 | 928             | 120          | 84               | 61            |
| Jan - 2019 | 933             | 111          | 71               | 75            |
| Dec - 2018 | 1,075           | 65           | 68               | 105           |
| Nov - 2018 | 1,212           | 112          | 98               | 139           |
| Oct - 2018 | 1,304           | 184          | 137              | 148           |
| Sep - 2018 | 1,340           | 175          | 126              | 139           |
| Aug - 2018 | 1,391           | 232          | 139              | 181           |
| Jul - 2018 | 1,336           | 276          | 175              | 145           |
| Jun - 2018 | 1,283           | 286          | 148              | 177           |
| May - 2018 | 1,140           | 313          | 179              | 92            |
| Apr - 2018 | 1,014           | 205          | 127              | 84            |
| Mar - 2018 | 991             | 156          | 92               | 81            |
| Feb - 2018 | 949             | 132          | 97               | 49            |
| Jan - 2018 | 959             | 91           | 62               | 71            |
| Dec - 2017 | 1,113           | 64           | 72               | 110           |
| Nov - 2017 | 1,235           | 99           | 86               | 131           |
| Oct - 2017 | 1,319           | 180          | 123              | 138           |
| Sep - 2017 | 1,365           | 179          | 107              | 128           |
| Aug - 2017 | 1,414           | 192          | 170              | 151           |
| Jul - 2017 | 1,426           | 214          | 130              | 136           |
| Jun - 2017 | 1,362           | 275          | 165              | 135           |
| May - 2017 | 1,261           | 312          | 136              | 120           |
| Apr - 2017 | 1,126           | 245          | 114              | 90            |
| Mar - 2017 | 1,074           | 171          | 120              | 78            |
| Feb - 2017 | 1,069           | 110          | 99               | 81            |
| Jan - 2017 | 1,098           | 123          | 79               | 76            |
| Dec - 2016 | 1,246           | 65           | 83               | 125           |
| Nov - 2016 | 1,390           | 81           | 85               | 98            |
| Oct - 2016 | 1,510           | 143          | 107              | 128           |
| Sep - 2016 | 1,602           | 175          | 115              | 138           |
| Aug - 2016 | 1,619           | 201          | 156              | 135           |
| Jul - 2016 | 1,588           | 269          | 120              | 131           |
| Jun - 2016 | 1,529           | 282          | 123              | 127           |
|            |                 |              |                  |               |