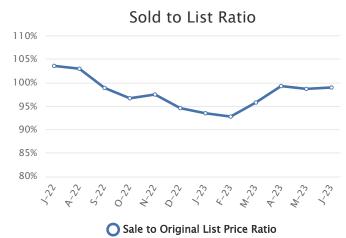

The far majority of homes sold, 80%, we're sold to buyers represented by other offices, whereas the remaining listings were sold in-house, where the listing firm represented both the buyer and sellers. These statistics show that 81% of the dollar volume of residential sales is generated through cooperative sales where both the buyer and seller are represented by different firms. You can also see that cooperative sales have a higher median sale price that is closer to the asking price, and they sell faster from first listing to deed transfer as well (DOM / Days on Market). The multifamily market is robust in both north and middle county, with \$21.8 million of the \$22.5 million in sales transacting there.

### **Summary Statistics**

|                    | Jun-23      | Jun-22    | % Chg | 2023 YTD  | 2022 YTD  | % Chg |
|--------------------|-------------|-----------|-------|-----------|-----------|-------|
| Absorption Rate    | 2.71        | 2.34      | 15.81 | 2.04      | 1.83      | 11.48 |
| Average List Price | \$1,099,101 | \$947,436 | 16.01 | \$744,447 | \$639,640 | 16.39 |
| Median List Price  | \$525,000   | \$449,000 | 16.93 | \$399,900 | \$375,000 | 6.64  |
| Average Sale Price | \$465,013   | \$505,814 | -8.07 | \$444,229 | \$454,963 | -2.36 |
| Median Sale Price  | \$330,000   | \$340,750 | -3.15 | \$300,000 | \$320,000 | -6.25 |
| Average ADOM       | 89          | 80        | 11.25 | 98        | 102       | -3.92 |
| Median ADOM        | 63          | 63        | 0.00  | 67        | 72        | -6.94 |

### **Summary Statistics**

|                    | Jun-23    | Jun-22    | % Chg  | 2023 YTD  | 2022 YTD  | % Chg  |
|--------------------|-----------|-----------|--------|-----------|-----------|--------|
| Absorption Rate    | 2.41      | 2.06      | 16.99  | 1.82      | 1.56      | 16.67  |
| Average List Price | \$587,623 | \$611,238 | -3.86  | \$409,395 | \$390,774 | 4.77   |
| Median List Price  | \$399,000 | \$395,000 | 1.01   | \$279,450 | \$274,950 | 1.64   |
| Average Sale Price | \$326,022 | \$367,779 | -11.35 | \$269,471 | \$317,213 | -15.05 |
| Median Sale Price  | \$240,350 | \$270,000 | -10.98 | \$232,000 | \$237,500 | -2.32  |
| Average ADOM       | 92        | 82        | 12.20  | 99        | 99        | 0.00   |
| Median ADOM        | 64        | 67        | -4.48  | 72        | 72        | 0.00   |

### **Summary Statistics**

|                    | Jun-23    | Jun-22    | % Chg | 2023 YTD  | 2022 YTD  | % Chg |
|--------------------|-----------|-----------|-------|-----------|-----------|-------|
| Absorption Rate    | 2.25      | 2.06      | 9.22  | 1.69      | 1.49      | 13.42 |
| Average List Price | \$986,317 | \$724,741 | 36.09 | \$616,600 | \$532,796 | 15.73 |
| Median List Price  | \$450,000 | \$364,450 | 23.47 | \$359,900 | \$309,000 | 16.47 |
| Average Sale Price | \$433,373 | \$390,463 | 10.99 | \$406,819 | \$401,984 | 1.20  |
| Median Sale Price  | \$330,000 | \$295,000 | 11.86 | \$300,000 | \$290,000 | 3.45  |
| Average ADOM       | 78        | 75        | 4.00  | 90        | 91        | -1.10 |
| Median ADOM        | 63        | 60        | 5.00  | 63        | 68        | -7.35 |

# **South Registry Residential Data**

South

|                    | Jun-23      | Jun-22      | % Chg | 2023 YTD    | 2022 YTD    | % Chg |
|--------------------|-------------|-------------|-------|-------------|-------------|-------|
| Absorption Rate    | 4.43        | 3.59        | 23.40 | 3.24        | 3.23        | 0.31  |
| Average List Price | \$1,647,937 | \$1,541,713 | 6.89  | \$1,432,735 | \$1,072,115 | 33.64 |
| Median List Price  | \$995,000   | \$745,000   | 33.56 | \$825,000   | \$599,000   | 37.73 |
| Average Sale Price | \$866,229   | \$876,113   | -1.13 | \$863,211   | \$727,569   | 18.64 |
| Median Sale Price  | \$595,000   | \$660,000   | -9.85 | \$542,500   | \$550,000   | -1.36 |
| Average ADOM       | 131         | 90          | 45.56 | 124         | 130         | -4.62 |
| Median ADOM        | 82          | 65          | 26.15 | 85          | 92          | -7.61 |