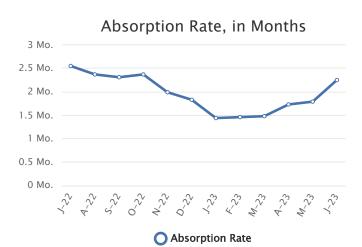

### **Summary Statistics**

|                    | Jun-23      | Jun-22    | % Chg | 2023 YTD  | 2022 YTD  | % Chg |
|--------------------|-------------|-----------|-------|-----------|-----------|-------|
| Absorption Rate    | 2.71        | 2.34      | 15.81 | 2.04      | 1.83      | 11.48 |
| Average List Price | \$1,099,101 | \$947,436 | 16.01 | \$744,447 | \$639,640 | 16.39 |
| Median List Price  | \$525,000   | \$449,000 | 16.93 | \$399,900 | \$375,000 | 6.64  |
| Average Sale Price | \$465,013   | \$505,814 | -8.07 | \$444,229 | \$454,963 | -2.36 |
| Median Sale Price  | \$330,000   | \$340,750 | -3.15 | \$300,000 | \$320,000 | -6.25 |
| Average ADOM       | 89          | 80        | 11.25 | 98        | 102       | -3.92 |
| Median ADOM        | 63          | 63        | 0.00  | 67        | 72        | -6.94 |

### **Summary Statistics**

|                    | Jun-23    | Jun-22    | % Chg  | 2023 YTD  | 2022 YTD  | % Chg  |
|--------------------|-----------|-----------|--------|-----------|-----------|--------|
| Absorption Rate    | 2.41      | 2.06      | 16.99  | 1.82      | 1.56      | 16.67  |
| Average List Price | \$587,623 | \$611,238 | -3.86  | \$409,395 | \$390,774 | 4.77   |
| Median List Price  | \$399,000 | \$395,000 | 1.01   | \$279,450 | \$274,950 | 1.64   |
| Average Sale Price | \$326,022 | \$367,779 | -11.35 | \$269,471 | \$317,213 | -15.05 |
| Median Sale Price  | \$240,350 | \$270,000 | -10.98 | \$232,000 | \$237,500 | -2.32  |
| Average ADOM       | 92        | 82        | 12.20  | 99        | 99        | 0.00   |
| Median ADOM        | 64        | 67        | -4.48  | 72        | 72        | 0.00   |

### **Summary Statistics**

|                    | Jun-23    | Jun-22    | % Chg | 2023 YTD  | 2022 YTD  | % Chg |
|--------------------|-----------|-----------|-------|-----------|-----------|-------|
| Absorption Rate    | 2.25      | 2.06      | 9.22  | 1.69      | 1.49      | 13.42 |
| Average List Price | \$986,317 | \$724,741 | 36.09 | \$616,600 | \$532,796 | 15.73 |
| Median List Price  | \$450,000 | \$364,450 | 23.47 | \$359,900 | \$309,000 | 16.47 |
| Average Sale Price | \$433,373 | \$390,463 | 10.99 | \$406,819 | \$401,984 | 1.20  |
| Median Sale Price  | \$330,000 | \$295,000 | 11.86 | \$300,000 | \$290,000 | 3.45  |
| Average ADOM       | 78        | 75        | 4.00  | 90        | 91        | -1.10 |
| Median ADOM        | 63        | 60        | 5.00  | 63        | 68        | -7.35 |

# **South Registry Residential Data**

South

|                    | Jun-23      | Jun-22      | % Chg | 2023 YTD    | 2022 YTD    | % Chg |
|--------------------|-------------|-------------|-------|-------------|-------------|-------|
| Absorption Rate    | 4.43        | 3.59        | 23.40 | 3.24        | 3.23        | 0.31  |
| Average List Price | \$1,647,937 | \$1,541,713 | 6.89  | \$1,432,735 | \$1,072,115 | 33.64 |
| Median List Price  | \$995,000   | \$745,000   | 33.56 | \$825,000   | \$599,000   | 37.73 |
| Average Sale Price | \$866,229   | \$876,113   | -1.13 | \$863,211   | \$727,569   | 18.64 |
| Median Sale Price  | \$595,000   | \$660,000   | -9.85 | \$542,500   | \$550,000   | -1.36 |
| Average ADOM       | 131         | 90          | 45.56 | 124         | 130         | -4.62 |
| Median ADOM        | 82          | 65          | 26.15 | 85          | 92          | -7.61 |