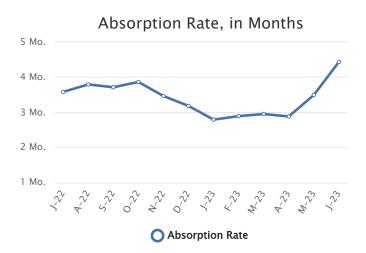

### **Summary Statistics**

|                    | Jun-23      | Jun-22    | % Chg | 2023 YTD  | 2022 YTD  | % Chg |
|--------------------|-------------|-----------|-------|-----------|-----------|-------|
| Absorption Rate    | 2.71        | 2.34      | 15.81 | 2.04      | 1.83      | 11.48 |
| Average List Price | \$1,099,101 | \$947,436 | 16.01 | \$744,447 | \$639,640 | 16.39 |
| Median List Price  | \$525,000   | \$449,000 | 16.93 | \$399,900 | \$375,000 | 6.64  |
| Average Sale Price | \$465,013   | \$505,814 | -8.07 | \$444,229 | \$454,963 | -2.36 |
| Median Sale Price  | \$330,000   | \$340,750 | -3.15 | \$300,000 | \$320,000 | -6.25 |
| Average ADOM       | 89          | 80        | 11.25 | 98        | 102       | -3.92 |
| Median ADOM        | 63          | 63        | 0.00  | 67        | 72        | -6.94 |