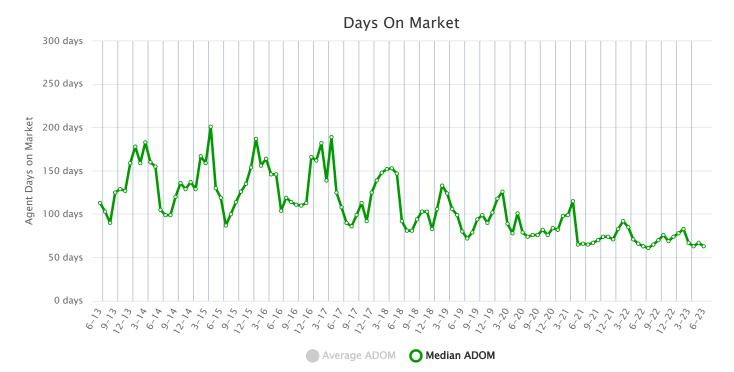

# **Monthly Market**

## Market Trends for Jun 2013 - Jun 2023

| Sold Listings | Pending Listings | New Listings | Active Listings |            |
|---------------|------------------|--------------|-----------------|------------|
| 124           | 115              | 173          | 569             | Jun - 2023 |
| 76            | 95               | 158          | 499             | May - 2023 |
| 52            | 110              | 134          | 438             | Apr - 2023 |
| 73            | 70               | 106          | 407             | Mar - 2023 |
| 45            | 61               | 67           | 404             | Feb - 2023 |
| 79            | 77               | 63           | 399             | Jan - 2023 |
| 114           | 55               | 51           | 493             | Dec - 2022 |
| 115           | 97               | 75           | 572             | Nov - 2022 |
| 119           | 107              | 121          | 629             | Oct - 2022 |
| 136           | 116              | 145          | 659             | Sep - 2022 |
| 146           | 135              | 145          | 670             | Aug - 2022 |
| 119           | 143              | 172          | 668             | Jul - 2022 |
| 130           | 143              | 220          | 593             | Jun - 2022 |
| 98            | 109              | 197          | 523             | May - 2022 |
| 88            | 122              | 133          | 490             | Apr - 2022 |
| 77            | 109              | 127          | 447             | Mar - 2022 |
| 87            | 80               | 78           | 456             | Feb - 2022 |
|               |                  |              |                 |            |