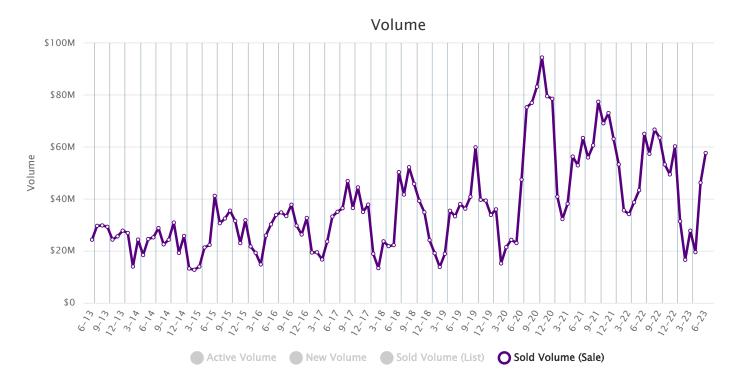

## Market Trends for Jun 2013 - Jun 2023

| Sold Listings | Pending Listings | New Listings | Active Listings |            |
|---------------|------------------|--------------|-----------------|------------|
| 124           | 115              | 173          | 569             | Jun - 2023 |
| 76            | 95               | 158          | 499             | May - 2023 |
| 52            | 110              | 134          | 438             | Apr - 2023 |
| 73            | 70               | 106          | 407             | Mar - 2023 |
| 45            | 61               | 67           | 404             | Feb - 2023 |
| 79            | 77               | 63           | 399             | Jan - 2023 |
| 114           | 55               | 51           | 493             | Dec - 2022 |
| 115           | 97               | 75           | 572             | Nov - 2022 |
| 119           | 107              | 121          | 629             | Oct - 2022 |
| 136           | 116              | 145          | 659             | Sep - 2022 |
| 146           | 135              | 145          | 670             | Aug - 2022 |
| 119           | 143              | 172          | 668             | Jul - 2022 |
| 130           | 143              | 220          | 593             | Jun - 2022 |
| 98            | 109              | 197          | 523             | May - 2022 |
| 88            | 122              | 133          | 490             | Apr - 2022 |
| 77            | 109              | 127          | 447             | Mar - 2022 |
| 87            | 80               | 78           | 456             | Feb - 2022 |
|               |                  |              |                 |            |

|            | Active Listings | New Listings | Pending Listings | Sold Listings |
|------------|-----------------|--------------|------------------|---------------|
| Jan - 2022 | 494             | 77           | 88               | 116           |
| Dec - 2021 | 591             | 64           | 95               | 145           |
| Nov - 2021 | 693             | 108          | 133              | 165           |
| Oct - 2021 | 776             | 157          | 140              | 159           |
| Sep - 2021 | 799             | 179          | 179              | 163           |
| Aug - 2021 | 763             | 206          | 158              | 141           |
| Jul - 2021 | 731             | 218          | 161              | 139           |
| Jun - 2021 | 660             | 248          | 156              | 137           |
| May - 2021 | 585             | 197          | 137              | 117           |
| Apr - 2021 | 568             | 168          | 126              | 123           |
| Mar - 2021 | 512             | 158          | 128              | 100           |
| Feb - 2021 | 498             | 70           | 104              | 73            |
| Jan - 2021 | 540             | 78           | 107              | 109           |
| Dec - 2020 | 682             | 64           | 87               | 179           |
| Nov - 2020 | 801             | 106          | 117              | 186           |
| Oct - 2020 | 928             | 167          | 197              | 236           |
| Sep - 2020 | 992             | 212          | 201              | 190           |
| Aug - 2020 | 1,001           | 259          | 238              | 217           |
| Jul - 2020 | 1,031           | 246          | 219              | 193           |
| Jun - 2020 | 990             | 234          | 235              | 135           |
| May - 2020 | 879             | 245          | 191              | 83            |
| Apr - 2020 | 829             | 92           | 85               | 83            |
| Mar - 2020 | 851             | 150          | 84               | 75            |
| Feb - 2020 | 794             | 115          | 95               | 67            |
| Jan - 2020 | 822             | 92           | 79               | 101           |
| Dec - 2019 | 943             | 60           | 85               | 120           |
| Nov - 2019 | 1,134           | 91           | 96               | 137           |
| Oct - 2019 | 1,257           | 165          | 142              | 148           |
| Sep - 2019 | 1,290           | 189          | 133              | 164           |
| Aug - 2019 | 1,325           | 222          | 169              | 158           |
| Jul - 2019 | 1,317           | 242          | 173              | 143           |
| Jun - 2019 | 1,233           | 296          | 158              | 124           |
| May - 2019 | 1,126           | 290          | 141              | 119           |
| Apr - 2019 | 1,018           | 212          | 120              | 117           |
|            |                 |              |                  |               |

|            | Active Listings | New Listings | Pending Listings | Sold Listings |
|------------|-----------------|--------------|------------------|---------------|
| Mar - 2019 | 963             | 157          | 128              | 71            |
| Feb - 2019 | 928             | 120          | 84               | 61            |
| Jan - 2019 | 933             | 111          | 71               | 75            |
| Dec - 2018 | 1,075           | 65           | 68               | 105           |
| Nov - 2018 | 1,212           | 112          | 98               | 139           |
| Oct - 2018 | 1,304           | 184          | 137              | 148           |
| Sep - 2018 | 1,340           | 175          | 126              | 139           |
| Aug - 2018 | 1,391           | 232          | 139              | 181           |
| Jul - 2018 | 1,336           | 276          | 175              | 145           |
| Jun - 2018 | 1,283           | 286          | 148              | 177           |
| May - 2018 | 1,140           | 313          | 179              | 92            |
| Apr - 2018 | 1,014           | 205          | 127              | 84            |
| Mar - 2018 | 991             | 156          | 92               | 81            |
| Feb - 2018 | 949             | 132          | 97               | 49            |
| Jan - 2018 | 959             | 91           | 62               | 71            |
| Dec - 2017 | 1,113           | 64           | 72               | 110           |
| Nov - 2017 | 1,235           | 99           | 86               | 131           |
| Oct - 2017 | 1,319           | 180          | 123              | 138           |
| Sep - 2017 | 1,365           | 179          | 107              | 128           |
| Aug - 2017 | 1,414           | 192          | 170              | 151           |
| Jul - 2017 | 1,426           | 214          | 130              | 136           |
| Jun - 2017 | 1,362           | 275          | 165              | 135           |
| May - 2017 | 1,261           | 312          | 136              | 120           |
| Apr - 2017 | 1,126           | 245          | 114              | 90            |
| Mar - 2017 | 1,074           | 171          | 120              | 78            |
| Feb - 2017 | 1,069           | 110          | 99               | 81            |
| Jan - 2017 | 1,098           | 123          | 79               | 76            |
| Dec - 2016 | 1,246           | 65           | 83               | 125           |
| Nov - 2016 | 1,390           | 81           | 85               | 98            |
| Oct - 2016 | 1,510           | 143          | 107              | 128           |
| Sep - 2016 | 1,602           | 175          | 115              | 138           |
| Aug - 2016 | 1,619           | 201          | 156              | 135           |
| Jul - 2016 | 1,588           | 269          | 120              | 131           |
| Jun - 2016 | 1,529           | 282          | 123              | 127           |
|            |                 |              |                  |               |