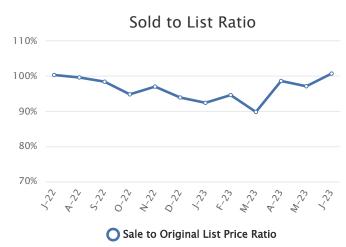

### **Summary Statistics**

|                    | Jun-23      | Jun-22    | % Chg | 2023 YTD  | 2022 YTD  | % Chg |
|--------------------|-------------|-----------|-------|-----------|-----------|-------|
| Absorption Rate    | 2.71        | 2.34      | 15.81 | 2.04      | 1.83      | 11.48 |
| Average List Price | \$1,099,101 | \$947,436 | 16.01 | \$744,447 | \$639,640 | 16.39 |
| Median List Price  | \$525,000   | \$449,000 | 16.93 | \$399,900 | \$375,000 | 6.64  |
| Average Sale Price | \$465,013   | \$505,814 | -8.07 | \$444,229 | \$454,963 | -2.36 |
| Median Sale Price  | \$330,000   | \$340,750 | -3.15 | \$300,000 | \$320,000 | -6.25 |
| Average ADOM       | 89          | 80        | 11.25 | 98        | 102       | -3.92 |
| Median ADOM        | 63          | 63        | 0.00  | 67        | 72        | -6.94 |

### **Summary Statistics**

|                    | Jun-23    | Jun-22    | % Chg  | 2023 YTD  | 2022 YTD  | % Chg  |
|--------------------|-----------|-----------|--------|-----------|-----------|--------|
| Absorption Rate    | 2.41      | 2.06      | 16.99  | 1.82      | 1.56      | 16.67  |
| Average List Price | \$587,623 | \$611,238 | -3.86  | \$409,395 | \$390,774 | 4.77   |
| Median List Price  | \$399,000 | \$395,000 | 1.01   | \$279,450 | \$274,950 | 1.64   |
| Average Sale Price | \$326,022 | \$367,779 | -11.35 | \$269,471 | \$317,213 | -15.05 |
| Median Sale Price  | \$240,350 | \$270,000 | -10.98 | \$232,000 | \$237,500 | -2.32  |
| Average ADOM       | 92        | 82        | 12.20  | 99        | 99        | 0.00   |
| Median ADOM        | 64        | 67        | -4.48  | 72        | 72        | 0.00   |

### **Summary Statistics**

|                    | Jun-23    | Jun-22    | % Chg | 2023 YTD  | 2022 YTD  | % Chg |
|--------------------|-----------|-----------|-------|-----------|-----------|-------|
| Absorption Rate    | 2.25      | 2.06      | 9.22  | 1.69      | 1.49      | 13.42 |
| Average List Price | \$986,317 | \$724,741 | 36.09 | \$616,600 | \$532,796 | 15.73 |
| Median List Price  | \$450,000 | \$364,450 | 23.47 | \$359,900 | \$309,000 | 16.47 |
| Average Sale Price | \$433,373 | \$390,463 | 10.99 | \$406,819 | \$401,984 | 1.20  |
| Median Sale Price  | \$330,000 | \$295,000 | 11.86 | \$300,000 | \$290,000 | 3.45  |
| Average ADOM       | 78        | 75        | 4.00  | 90        | 91        | -1.10 |
| Median ADOM        | 63        | 60        | 5.00  | 63        | 68        | -7.35 |

# **South Registry Residential Data**

South

|                    | Jun-23      | Jun-22      | % Chg | 2023 YTD    | 2022 YTD    | % Chg |
|--------------------|-------------|-------------|-------|-------------|-------------|-------|
| Absorption Rate    | 4.43        | 3.59        | 23.40 | 3.24        | 3.23        | 0.31  |
| Average List Price | \$1,647,937 | \$1,541,713 | 6.89  | \$1,432,735 | \$1,072,115 | 33.64 |
| Median List Price  | \$995,000   | \$745,000   | 33.56 | \$825,000   | \$599,000   | 37.73 |
| Average Sale Price | \$866,229   | \$876,113   | -1.13 | \$863,211   | \$727,569   | 18.64 |
| Median Sale Price  | \$595,000   | \$660,000   | -9.85 | \$542,500   | \$550,000   | -1.36 |
| Average ADOM       | 131         | 90          | 45.56 | 124         | 130         | -4.62 |
| Median ADOM        | 82          | 65          | 26.15 | 85          | 92          | -7.61 |