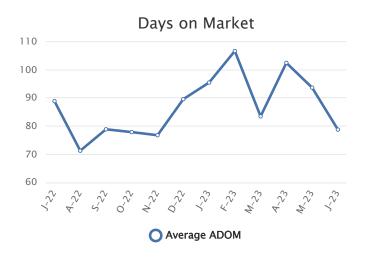

### **Summary Statistics**

|                    | Jun-23      | Jun-22    | % Chg | 2023 YTD  | 2022 YTD  | % Chg |
|--------------------|-------------|-----------|-------|-----------|-----------|-------|
| Absorption Rate    | 2.71        | 2.34      | 15.81 | 2.04      | 1.83      | 11.48 |
| Average List Price | \$1,099,101 | \$947,436 | 16.01 | \$744,447 | \$639,640 | 16.39 |
| Median List Price  | \$525,000   | \$449,000 | 16.93 | \$399,900 | \$375,000 | 6.64  |
| Average Sale Price | \$465,013   | \$505,814 | -8.07 | \$444,229 | \$454,963 | -2.36 |
| Median Sale Price  | \$330,000   | \$340,750 | -3.15 | \$300,000 | \$320,000 | -6.25 |
| Average ADOM       | 89          | 80        | 11.25 | 98        | 102       | -3.92 |
| Median ADOM        | 63          | 63        | 0.00  | 67        | 72        | -6.94 |

### **Summary Statistics**

|                    | Jun-23    | Jun-22    | % Chg  | 2023 YTD  | 2022 YTD  | % Chg  |
|--------------------|-----------|-----------|--------|-----------|-----------|--------|
| Absorption Rate    | 2.41      | 2.06      | 16.99  | 1.82      | 1.56      | 16.67  |
| Average List Price | \$587,623 | \$611,238 | -3.86  | \$409,395 | \$390,774 | 4.77   |
| Median List Price  | \$399,000 | \$395,000 | 1.01   | \$279,450 | \$274,950 | 1.64   |
| Average Sale Price | \$326,022 | \$367,779 | -11.35 | \$269,471 | \$317,213 | -15.05 |
| Median Sale Price  | \$240,350 | \$270,000 | -10.98 | \$232,000 | \$237,500 | -2.32  |
| Average ADOM       | 92        | 82        | 12.20  | 99        | 99        | 0.00   |
| Median ADOM        | 64        | 67        | -4.48  | 72        | 72        | 0.00   |

### **Summary Statistics**

|                    | Jun-23    | Jun-22    | % Chg | 2023 YTD  | 2022 YTD  | % Chg |
|--------------------|-----------|-----------|-------|-----------|-----------|-------|
| Absorption Rate    | 2.25      | 2.06      | 9.22  | 1.69      | 1.49      | 13.42 |
| Average List Price | \$986,317 | \$724,741 | 36.09 | \$616,600 | \$532,796 | 15.73 |
| Median List Price  | \$450,000 | \$364,450 | 23.47 | \$359,900 | \$309,000 | 16.47 |
| Average Sale Price | \$433,373 | \$390,463 | 10.99 | \$406,819 | \$401,984 | 1.20  |
| Median Sale Price  | \$330,000 | \$295,000 | 11.86 | \$300,000 | \$290,000 | 3.45  |
| Average ADOM       | 78        | 75        | 4.00  | 90        | 91        | -1.10 |
| Median ADOM        | 63        | 60        | 5.00  | 63        | 68        | -7.35 |

# **South Registry Residential Data**

South

|                    | Jun-23      | Jun-22      | % Chg | 2023 YTD    | 2022 YTD    | % Chg |
|--------------------|-------------|-------------|-------|-------------|-------------|-------|
| Absorption Rate    | 4.43        | 3.59        | 23.40 | 3.24        | 3.23        | 0.31  |
| Average List Price | \$1,647,937 | \$1,541,713 | 6.89  | \$1,432,735 | \$1,072,115 | 33.64 |
| Median List Price  | \$995,000   | \$745,000   | 33.56 | \$825,000   | \$599,000   | 37.73 |
| Average Sale Price | \$866,229   | \$876,113   | -1.13 | \$863,211   | \$727,569   | 18.64 |
| Median Sale Price  | \$595,000   | \$660,000   | -9.85 | \$542,500   | \$550,000   | -1.36 |
| Average ADOM       | 131         | 90          | 45.56 | 124         | 130         | -4.62 |
| Median ADOM        | 82          | 65          | 26.15 | 85          | 92          | -7.61 |