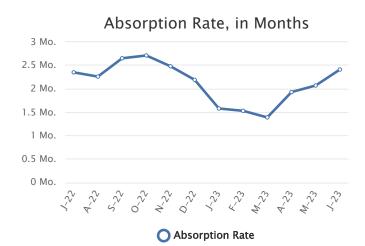

### **Summary Statistics**

|                    | Jun-23      | Jun-22    | % Chg | 2023 YTD  | 2022 YTD  | % Chg |
|--------------------|-------------|-----------|-------|-----------|-----------|-------|
| Absorption Rate    | 2.71        | 2.34      | 15.81 | 2.04      | 1.83      | 11.48 |
| Average List Price | \$1,099,101 | \$947,436 | 16.01 | \$744,447 | \$639,640 | 16.39 |
| Median List Price  | \$525,000   | \$449,000 | 16.93 | \$399,900 | \$375,000 | 6.64  |
| Average Sale Price | \$465,013   | \$505,814 | -8.07 | \$444,229 | \$454,963 | -2.36 |
| Median Sale Price  | \$330,000   | \$340,750 | -3.15 | \$300,000 | \$320,000 | -6.25 |
| Average ADOM       | 89          | 80        | 11.25 | 98        | 102       | -3.92 |
| Median ADOM        | 63          | 63        | 0.00  | 67        | 72        | -6.94 |

## Market Trends for Jun 2013 - Jun 2023

| Sold Listings | Pending Listings | New Listings | Active Listings |            |
|---------------|------------------|--------------|-----------------|------------|
| 124           | 115              | 173          | 569             | Jun - 2023 |
| 76            | 95               | 158          | 499             | May - 2023 |
| 52            | 110              | 134          | 438             | Apr - 2023 |
| 73            | 70               | 106          | 407             | Mar - 2023 |
| 45            | 61               | 67           | 404             | Feb - 2023 |
| 79            | 77               | 63           | 399             | Jan - 2023 |
| 114           | 55               | 51           | 493             | Dec - 2022 |
| 115           | 97               | 75           | 572             | Nov - 2022 |
| 119           | 107              | 121          | 629             | Oct - 2022 |
| 136           | 116              | 145          | 659             | Sep - 2022 |
| 146           | 135              | 145          | 670             | Aug - 2022 |
| 119           | 143              | 172          | 668             | Jul - 2022 |
| 130           | 143              | 220          | 593             | Jun - 2022 |
| 98            | 109              | 197          | 523             | May - 2022 |
| 88            | 122              | 133          | 490             | Apr - 2022 |
| 77            | 109              | 127          | 447             | Mar - 2022 |
| 87            | 80               | 78           | 456             | Feb - 2022 |
|               |                  |              |                 |            |