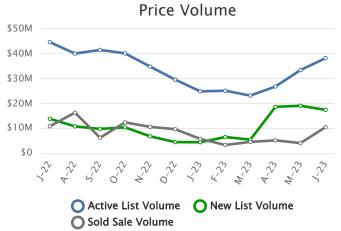

## Market Trends for Jun 2013 - Jun 2023

| Sold Listings | Pending Listings | New Listings | Active Listings |            |
|---------------|------------------|--------------|-----------------|------------|
| 124           | 115              | 173          | 569             | Jun - 2023 |
| 76            | 95               | 158          | 499             | May - 2023 |
| 52            | 110              | 134          | 438             | Apr - 2023 |
| 73            | 70               | 106          | 407             | Mar - 2023 |
| 45            | 61               | 67           | 404             | Feb - 2023 |
| 79            | 77               | 63           | 399             | Jan - 2023 |
| 114           | 55               | 51           | 493             | Dec - 2022 |
| 115           | 97               | 75           | 572             | Nov - 2022 |
| 119           | 107              | 121          | 629             | Oct - 2022 |
| 136           | 116              | 145          | 659             | Sep - 2022 |
| 146           | 135              | 145          | 670             | Aug - 2022 |
| 119           | 143              | 172          | 668             | Jul - 2022 |
| 130           | 143              | 220          | 593             | Jun - 2022 |
| 98            | 109              | 197          | 523             | May - 2022 |
| 88            | 122              | 133          | 490             | Apr - 2022 |
| 77            | 109              | 127          | 447             | Mar - 2022 |
| 87            | 80               | 78           | 456             | Feb - 2022 |
|               |                  |              |                 |            |

|            | Active Listings | New Listings | Pending Listings | Sold Listings |
|------------|-----------------|--------------|------------------|---------------|
| Jan - 2022 | 494             | 77           | 88               | 116           |
| Dec - 2021 | 591             | 64           | 95               | 145           |
| Nov - 2021 | 693             | 108          | 133              | 165           |
| Oct - 2021 | 776             | 157          | 140              | 159           |
| Sep - 2021 | 799             | 179          | 179              | 163           |
| Aug - 2021 | 763             | 206          | 158              | 141           |
| Jul - 2021 | 731             | 218          | 161              | 139           |
| Jun - 2021 | 660             | 248          | 156              | 137           |
| May - 2021 | 585             | 197          | 137              | 117           |
| Apr - 2021 | 568             | 168          | 126              | 123           |
| Mar - 2021 | 512             | 158          | 128              | 100           |
| Feb - 2021 | 498             | 70           | 104              | 73            |
| Jan - 2021 | 540             | 78           | 107              | 109           |
| Dec - 2020 | 682             | 64           | 87               | 179           |
| Nov - 2020 | 801             | 106          | 117              | 186           |
| Oct - 2020 | 928             | 167          | 197              | 236           |
| Sep - 2020 | 992             | 212          | 201              | 190           |
| Aug - 2020 | 1,001           | 259          | 238              | 217           |
| Jul - 2020 | 1,031           | 246          | 219              | 193           |
| Jun - 2020 | 990             | 234          | 235              | 135           |
| May - 2020 | 879             | 245          | 191              | 83            |
| Apr - 2020 | 829             | 92           | 85               | 83            |
| Mar - 2020 | 851             | 150          | 84               | 75            |
| Feb - 2020 | 794             | 115          | 95               | 67            |
| Jan - 2020 | 822             | 92           | 79               | 101           |
| Dec - 2019 | 943             | 60           | 85               | 120           |
| Nov - 2019 | 1,134           | 91           | 96               | 137           |
| Oct - 2019 | 1,257           | 165          | 142              | 148           |
| Sep - 2019 | 1,290           | 189          | 133              | 164           |
| Aug - 2019 | 1,325           | 222          | 169              | 158           |
| Jul - 2019 | 1,317           | 242          | 173              | 143           |
| Jun - 2019 | 1,233           | 296          | 158              | 124           |
| May - 2019 | 1,126           | 290          | 141              | 119           |
| Apr - 2019 | 1,018           | 212          | 120              | 117           |
|            |                 |              |                  |               |

|            | Active Listings | New Listings | Pending Listings | Sold Listings |
|------------|-----------------|--------------|------------------|---------------|
| Mar - 2019 | 963             | 157          | 128              | 71            |
| Feb - 2019 | 928             | 120          | 84               | 61            |
| Jan - 2019 | 933             | 111          | 71               | 75            |
| Dec - 2018 | 1,075           | 65           | 68               | 105           |
| Nov - 2018 | 1,212           | 112          | 98               | 139           |
| Oct - 2018 | 1,304           | 184          | 137              | 148           |
| Sep - 2018 | 1,340           | 175          | 126              | 139           |
| Aug - 2018 | 1,391           | 232          | 139              | 181           |
| Jul - 2018 | 1,336           | 276          | 175              | 145           |
| Jun - 2018 | 1,283           | 286          | 148              | 177           |
| May - 2018 | 1,140           | 313          | 179              | 92            |
| Apr - 2018 | 1,014           | 205          | 127              | 84            |
| Mar - 2018 | 991             | 156          | 92               | 81            |
| Feb - 2018 | 949             | 132          | 97               | 49            |
| Jan - 2018 | 959             | 91           | 62               | 71            |
| Dec - 2017 | 1,113           | 64           | 72               | 110           |
| Nov - 2017 | 1,235           | 99           | 86               | 131           |
| Oct - 2017 | 1,319           | 180          | 123              | 138           |
| Sep - 2017 | 1,365           | 179          | 107              | 128           |
| Aug - 2017 | 1,414           | 192          | 170              | 151           |
| Jul - 2017 | 1,426           | 214          | 130              | 136           |
| Jun - 2017 | 1,362           | 275          | 165              | 135           |
| May - 2017 | 1,261           | 312          | 136              | 120           |
| Apr - 2017 | 1,126           | 245          | 114              | 90            |
| Mar - 2017 | 1,074           | 171          | 120              | 78            |
| Feb - 2017 | 1,069           | 110          | 99               | 81            |
| Jan - 2017 | 1,098           | 123          | 79               | 76            |
| Dec - 2016 | 1,246           | 65           | 83               | 125           |
| Nov - 2016 | 1,390           | 81           | 85               | 98            |
| Oct - 2016 | 1,510           | 143          | 107              | 128           |
| Sep - 2016 | 1,602           | 175          | 115              | 138           |
| Aug - 2016 | 1,619           | 201          | 156              | 135           |
| Jul - 2016 | 1,588           | 269          | 120              | 131           |
| Jun - 2016 | 1,529           | 282          | 123              | 127           |
|            |                 |              |                  |               |