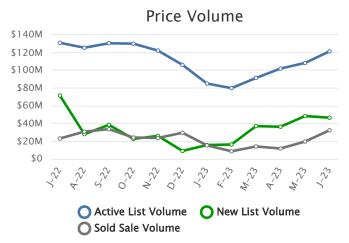

## Market Trends for Jun 2013 - Jun 2023

| Sold Listings | Pending Listings | New Listings | Active Listings |            |
|---------------|------------------|--------------|-----------------|------------|
| 124           | 115              | 173          | 569             | Jun - 2023 |
| 76            | 95               | 158          | 499             | May - 2023 |
| 52            | 110              | 134          | 438             | Apr - 2023 |
| 73            | 70               | 106          | 407             | Mar - 2023 |
| 45            | 61               | 67           | 404             | Feb - 2023 |
| 79            | 77               | 63           | 399             | Jan - 2023 |
| 114           | 55               | 51           | 493             | Dec - 2022 |
| 115           | 97               | 75           | 572             | Nov - 2022 |
| 119           | 107              | 121          | 629             | Oct - 2022 |
| 136           | 116              | 145          | 659             | Sep - 2022 |
| 146           | 135              | 145          | 670             | Aug - 2022 |
| 119           | 143              | 172          | 668             | Jul - 2022 |
| 130           | 143              | 220          | 593             | Jun - 2022 |
| 98            | 109              | 197          | 523             | May - 2022 |
| 88            | 122              | 133          | 490             | Apr - 2022 |
| 77            | 109              | 127          | 447             | Mar - 2022 |
| 87            | 80               | 78           | 456             | Feb - 2022 |
|               |                  |              |                 |            |

|            | Active Listings | New Listings | Pending Listings | Sold Listings |
|------------|-----------------|--------------|------------------|---------------|
| Jan - 2022 | 494             | 77           | 88               | 116           |
| Dec - 2021 | 591             | 64           | 95               | 145           |
| Nov - 2021 | 693             | 108          | 133              | 165           |
| Oct - 2021 | 776             | 157          | 140              | 159           |
| Sep - 2021 | 799             | 179          | 179              | 163           |
| Aug - 2021 | 763             | 206          | 158              | 141           |
| Jul - 2021 | 731             | 218          | 161              | 139           |
| Jun - 2021 | 660             | 248          | 156              | 137           |
| May - 2021 | 585             | 197          | 137              | 117           |
| Apr - 2021 | 568             | 168          | 126              | 123           |
| Mar - 2021 | 512             | 158          | 128              | 100           |
| Feb - 2021 | 498             | 70           | 104              | 73            |
| Jan - 2021 | 540             | 78           | 107              | 109           |
| Dec - 2020 | 682             | 64           | 87               | 179           |
| Nov - 2020 | 801             | 106          | 117              | 186           |
| Oct - 2020 | 928             | 167          | 197              | 236           |
| Sep - 2020 | 992             | 212          | 201              | 190           |
| Aug - 2020 | 1,001           | 259          | 238              | 217           |
| Jul - 2020 | 1,031           | 246          | 219              | 193           |
| Jun - 2020 | 990             | 234          | 235              | 135           |
| May - 2020 | 879             | 245          | 191              | 83            |
| Apr - 2020 | 829             | 92           | 85               | 83            |
| Mar - 2020 | 851             | 150          | 84               | 75            |
| Feb - 2020 | 794             | 115          | 95               | 67            |
| Jan - 2020 | 822             | 92           | 79               | 101           |
| Dec - 2019 | 943             | 60           | 85               | 120           |
| Nov - 2019 | 1,134           | 91           | 96               | 137           |
| Oct - 2019 | 1,257           | 165          | 142              | 148           |
| Sep - 2019 | 1,290           | 189          | 133              | 164           |
| Aug - 2019 | 1,325           | 222          | 169              | 158           |
| Jul - 2019 | 1,317           | 242          | 173              | 143           |
| Jun - 2019 | 1,233           | 296          | 158              | 124           |
| May - 2019 | 1,126           | 290          | 141              | 119           |
| Apr - 2019 | 1,018           | 212          | 120              | 117           |
|            |                 |              |                  |               |

|            | Active Listings | New Listings | Pending Listings | Sold Listings |
|------------|-----------------|--------------|------------------|---------------|
| Mar - 2019 | 963             | 157          | 128              | 71            |
| Feb - 2019 | 928             | 120          | 84               | 61            |
| Jan - 2019 | 933             | 111          | 71               | 75            |
| Dec - 2018 | 1,075           | 65           | 68               | 105           |
| Nov - 2018 | 1,212           | 112          | 98               | 139           |
| Oct - 2018 | 1,304           | 184          | 137              | 148           |
| Sep - 2018 | 1,340           | 175          | 126              | 139           |
| Aug - 2018 | 1,391           | 232          | 139              | 181           |
| Jul - 2018 | 1,336           | 276          | 175              | 145           |
| Jun - 2018 | 1,283           | 286          | 148              | 177           |
| May - 2018 | 1,140           | 313          | 179              | 92            |
| Apr - 2018 | 1,014           | 205          | 127              | 84            |
| Mar - 2018 | 991             | 156          | 92               | 81            |
| Feb - 2018 | 949             | 132          | 97               | 49            |
| Jan - 2018 | 959             | 91           | 62               | 71            |
| Dec - 2017 | 1,113           | 64           | 72               | 110           |
| Nov - 2017 | 1,235           | 99           | 86               | 131           |
| Oct - 2017 | 1,319           | 180          | 123              | 138           |
| Sep - 2017 | 1,365           | 179          | 107              | 128           |
| Aug - 2017 | 1,414           | 192          | 170              | 151           |
| Jul - 2017 | 1,426           | 214          | 130              | 136           |
| Jun - 2017 | 1,362           | 275          | 165              | 135           |
| May - 2017 | 1,261           | 312          | 136              | 120           |
| Apr - 2017 | 1,126           | 245          | 114              | 90            |
| Mar - 2017 | 1,074           | 171          | 120              | 78            |
| Feb - 2017 | 1,069           | 110          | 99               | 81            |
| Jan - 2017 | 1,098           | 123          | 79               | 76            |
| Dec - 2016 | 1,246           | 65           | 83               | 125           |
| Nov - 2016 | 1,390           | 81           | 85               | 98            |
| Oct - 2016 | 1,510           | 143          | 107              | 128           |
| Sep - 2016 | 1,602           | 175          | 115              | 138           |
| Aug - 2016 | 1,619           | 201          | 156              | 135           |
| Jul - 2016 | 1,588           | 269          | 120              | 131           |
| Jun - 2016 | 1,529           | 282          | 123              | 127           |
|            |                 |              |                  |               |