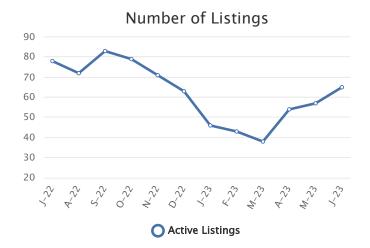

### **Summary Statistics**

|                    | Jun-23      | Jun-22    | % Chg | 2023 YTD  | 2022 YTD  | % Chg |
|--------------------|-------------|-----------|-------|-----------|-----------|-------|
| Absorption Rate    | 2.71        | 2.34      | 15.81 | 2.04      | 1.83      | 11.48 |
| Average List Price | \$1,099,101 | \$947,436 | 16.01 | \$744,447 | \$639,640 | 16.39 |
| Median List Price  | \$525,000   | \$449,000 | 16.93 | \$399,900 | \$375,000 | 6.64  |
| Average Sale Price | \$465,013   | \$505,814 | -8.07 | \$444,229 | \$454,963 | -2.36 |
| Median Sale Price  | \$330,000   | \$340,750 | -3.15 | \$300,000 | \$320,000 | -6.25 |
| Average ADOM       | 89          | 80        | 11.25 | 98        | 102       | -3.92 |
| Median ADOM        | 63          | 63        | 0.00  | 67        | 72        | -6.94 |

## Market Trends for Jun 2013 - Jun 2023

| Sold Listings | Pending Listings | New Listings | Active Listings |            |
|---------------|------------------|--------------|-----------------|------------|
| 124           | 115              | 173          | 569             | Jun - 2023 |
| 76            | 95               | 158          | 499             | May - 2023 |
| 52            | 110              | 134          | 438             | Apr - 2023 |
| 73            | 70               | 106          | 407             | Mar - 2023 |
| 45            | 61               | 67           | 404             | Feb - 2023 |
| 79            | 77               | 63           | 399             | Jan - 2023 |
| 114           | 55               | 51           | 493             | Dec - 2022 |
| 115           | 97               | 75           | 572             | Nov - 2022 |
| 119           | 107              | 121          | 629             | Oct - 2022 |
| 136           | 116              | 145          | 659             | Sep - 2022 |
| 146           | 135              | 145          | 670             | Aug - 2022 |
| 119           | 143              | 172          | 668             | Jul - 2022 |
| 130           | 143              | 220          | 593             | Jun - 2022 |
| 98            | 109              | 197          | 523             | May - 2022 |
| 88            | 122              | 133          | 490             | Apr - 2022 |
| 77            | 109              | 127          | 447             | Mar - 2022 |
| 87            | 80               | 78           | 456             | Feb - 2022 |
|               |                  |              |                 |            |