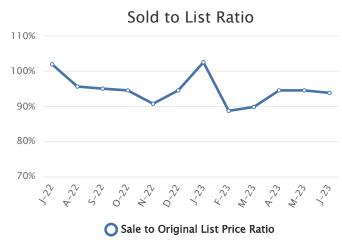

The far majority of homes sold, 80%, we're sold to buyers represented by other offices, whereas the remaining listings were sold in-house, where the listing firm represented both the buyer and sellers. These statistics show that 81% of the dollar volume of residential sales is generated through cooperative sales where both the buyer and seller are represented by different firms. You can also see that cooperative sales have a higher median sale price that is closer to the asking price, and they sell faster from first listing to deed transfer as well (DOM / Days on Market). The multifamily market is robust in both north and middle county, with \$21.8 million of the \$22.5 million in sales transacting there.