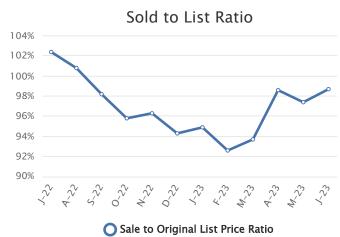

The far majority of homes sold, 80%, we're sold to buyers represented by other offices, whereas the remaining listings were sold in-house, where the listing firm represented both the buyer and sellers. These statistics show that 81% of the dollar volume of residential sales is generated through cooperative sales where both the buyer and seller are represented by different firms. You can also see that cooperative sales have a higher median sale price that is closer to the asking price, and they sell faster from first listing to deed transfer as well (DOM / Days on Market). The multifamily market is robust in both north and middle county, with \$21.8 million of the \$22.5 million in sales transacting there.

### For 1/1/2023 To 6/30/2023

Search Parameters: Property types Residential, MultiFamily, Land, Commercial, Mobile Home, Condominium; Registry of 'Middle Registry', 'North Registry', 'South Registry'.

|                   | Units | Volume        | Average<br>Sale Price |           | Avg. Diff.<br>SP to LP |     |
|-------------------|-------|---------------|-----------------------|-----------|------------------------|-----|
| All sold listings | 713   | \$288,262,360 | \$404,295             | \$270,000 | - \$13,368             | 128 |
| Non Co-op Sales   | 187   | \$70,236,820  | \$375,598             | \$230,500 | - \$22,654             | 171 |
| Co-op Sales       | 526   | \$218,025,540 | \$414,497             | \$280,000 | - \$10,066             | 113 |

| Property Type/Registry | Units | Volume        | Average<br>Sale Price | Median<br>Sale Price | Avg. Diff.<br>SP to LP | Avg.<br>ADOM |
|------------------------|-------|---------------|-----------------------|----------------------|------------------------|--------------|
| Residential            | 449   | \$199,084,546 | \$443,395             | \$300,000            | - \$8,583              | 98           |
| Middle Registry        | 253   | \$102,925,246 | \$406,819             | \$300,000            | - \$6,289              | 90           |
| North Registry         | 123   | \$33,144,900  | \$269,471             | \$232,000            | - \$4,466              | 99           |
| South Registry         | 73    | \$63,014,400  | \$863,211             | \$542,500            | - \$23,474             | 124          |
| MultiFamily            | 82    | \$21,134,993  | \$257,744             | \$200,000            | - \$14,117             | 112          |
| Middle Registry        | 49    | \$12,534,800  | \$255,812             | \$200,000            | - \$17,302             | 106          |
| North Registry         | 30    | \$6,211,193   | \$207,040             | \$197,450            | - \$9,460              | 111          |
| South Registry         | 3     | \$2,389,000   | \$796,333             | \$895,000            | - \$8,667              | 205          |
| Land                   | 81    | \$12,720,620  | \$157,045             | \$79,900             | - \$15,988             | 307          |
| Middle Registry        | 32    | \$4,900,270   | \$153,133             | \$62,500             | - \$9,768              | 233          |
| North Registry         | 29    | \$3,805,950   | \$131,240             | \$70,000             | - \$12,540             | 330          |
| South Registry         | 20    | \$4,014,400   | \$200,720             | \$149,500            | - \$30,940             | 394          |
| Commercial             | 27    | \$21,212,250  | \$785,639             | \$520,000            | - \$92,969             | 216          |
| Middle Registry        | 12    | \$11,069,800  | \$922,483             | \$600,000            | - \$100,392            | 171          |
| North Registry         | 9     | \$3,744,900   | \$416,100             | \$300,000            | - \$44,944             | 248          |
| South Registry         | 6     | \$6,397,550   | \$1,066,258           | \$955,500            | - \$150,158            | 258          |
| Mobile Home            | 7     | \$380,500     | \$54,357              | \$55,000             | - \$5,200              | 63           |
| Middle Registry        | 4     | \$261,000     | \$65,250              | \$66,000             | - \$4,850              | 42           |
| North Registry         | 3     | \$119,500     | \$39,833              | \$37,500             | - \$5,667              | 93           |
| South Registry         | 0     | \$0           | \$0                   | \$0                  | \$0                    | NA           |
| Condominium            | 67    | \$33,729,450  | \$503,425             | \$375,000            | - \$10,122             | 108          |
| Middle Registry        | 36    | \$17,368,100  | \$482,447             | \$325,000            | - \$9,156              | 119          |
| North Registry         | 27    | \$12,700,100  | \$470,374             | \$375,000            | - \$7,807              | 94           |
| South Registry         | 4     | \$3,661,250   | \$915,312             | \$800,000            | - \$34,438             | 98           |