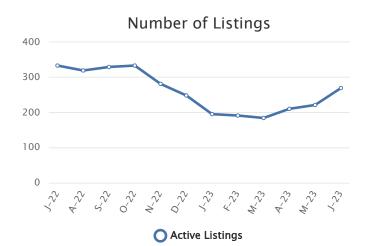

For a look ahead, we can see there is a 14% decrease in inventory compared to last year, which was already at historically low levels. Going into the third quarter, there is a 19% reduction in the homes currently under agreement, including a slowing third quarter to start. The inventory in multifamily is also down by 14% yet the number of units under contract is higher than last year, with 121 units under contract, an increase of 8%. Condominium activity is on par with last year, but the number of pending sales has dropped by 10%. Land sales continue to struggle and inventory has retracted by 24%.

**Active Listings** 

**New Listings** 