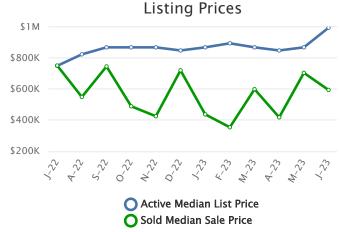

### **Summary Statistics**

|                    | Jun-23      | Jun-22    | % Chg | 2023 YTD  | 2022 YTD  | % Chg |
|--------------------|-------------|-----------|-------|-----------|-----------|-------|
| Absorption Rate    | 2.71        | 2.34      | 15.81 | 2.04      | 1.83      | 11.48 |
| Average List Price | \$1,099,101 | \$947,436 | 16.01 | \$744,447 | \$639,640 | 16.39 |
| Median List Price  | \$525,000   | \$449,000 | 16.93 | \$399,900 | \$375,000 | 6.64  |
| Average Sale Price | \$465,013   | \$505,814 | -8.07 | \$444,229 | \$454,963 | -2.36 |
| Median Sale Price  | \$330,000   | \$340,750 | -3.15 | \$300,000 | \$320,000 | -6.25 |
| Average ADOM       | 89          | 80        | 11.25 | 98        | 102       | -3.92 |
| Median ADOM        | 63          | 63        | 0.00  | 67        | 72        | -6.94 |