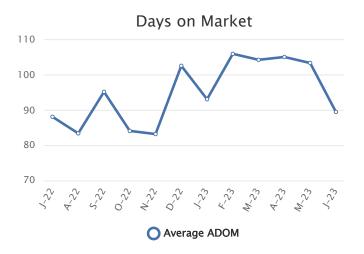

### **Summary Statistics**

|                    | Jun-23      | Jun-22    | % Chg | 2023 YTD  | 2022 YTD  | % Chg |
|--------------------|-------------|-----------|-------|-----------|-----------|-------|
| Absorption Rate    | 2.71        | 2.34      | 15.81 | 2.04      | 1.83      | 11.48 |
| Average List Price | \$1,099,101 | \$947,436 | 16.01 | \$744,447 | \$639,640 | 16.39 |
| Median List Price  | \$525,000   | \$449,000 | 16.93 | \$399,900 | \$375,000 | 6.64  |
| Average Sale Price | \$465,013   | \$505,814 | -8.07 | \$444,229 | \$454,963 | -2.36 |
| Median Sale Price  | \$330,000   | \$340,750 | -3.15 | \$300,000 | \$320,000 | -6.25 |
| Average ADOM       | 89          | 80        | 11.25 | 98        | 102       | -3.92 |
| Median ADOM        | 63          | 63        | 0.00  | 67        | 72        | -6.94 |

### **Summary Statistics**

|                    | Jun-23    | Jun-22    | % Chg  | 2023 YTD  | 2022 YTD  | % Chg  |
|--------------------|-----------|-----------|--------|-----------|-----------|--------|
| Absorption Rate    | 2.41      | 2.06      | 16.99  | 1.82      | 1.56      | 16.67  |
| Average List Price | \$587,623 | \$611,238 | -3.86  | \$409,395 | \$390,774 | 4.77   |
| Median List Price  | \$399,000 | \$395,000 | 1.01   | \$279,450 | \$274,950 | 1.64   |
| Average Sale Price | \$326,022 | \$367,779 | -11.35 | \$269,471 | \$317,213 | -15.05 |
| Median Sale Price  | \$240,350 | \$270,000 | -10.98 | \$232,000 | \$237,500 | -2.32  |
| Average ADOM       | 92        | 82        | 12.20  | 99        | 99        | 0.00   |
| Median ADOM        | 64        | 67        | -4.48  | 72        | 72        | 0.00   |

### **Summary Statistics**

|                    | Jun-23    | Jun-22    | % Chg | 2023 YTD  | 2022 YTD  | % Chg |
|--------------------|-----------|-----------|-------|-----------|-----------|-------|
| Absorption Rate    | 2.25      | 2.06      | 9.22  | 1.69      | 1.49      | 13.42 |
| Average List Price | \$986,317 | \$724,741 | 36.09 | \$616,600 | \$532,796 | 15.73 |
| Median List Price  | \$450,000 | \$364,450 | 23.47 | \$359,900 | \$309,000 | 16.47 |
| Average Sale Price | \$433,373 | \$390,463 | 10.99 | \$406,819 | \$401,984 | 1.20  |
| Median Sale Price  | \$330,000 | \$295,000 | 11.86 | \$300,000 | \$290,000 | 3.45  |
| Average ADOM       | 78        | 75        | 4.00  | 90        | 91        | -1.10 |
| Median ADOM        | 63        | 60        | 5.00  | 63        | 68        | -7.35 |

# **South Registry Residential Data**

South

|                    | Jun-23      | Jun-22      | % Chg | 2023 YTD    | 2022 YTD    | % Chg |
|--------------------|-------------|-------------|-------|-------------|-------------|-------|
| Absorption Rate    | 4.43        | 3.59        | 23.40 | 3.24        | 3.23        | 0.31  |
| Average List Price | \$1,647,937 | \$1,541,713 | 6.89  | \$1,432,735 | \$1,072,115 | 33.64 |
| Median List Price  | \$995,000   | \$745,000   | 33.56 | \$825,000   | \$599,000   | 37.73 |
| Average Sale Price | \$866,229   | \$876,113   | -1.13 | \$863,211   | \$727,569   | 18.64 |
| Median Sale Price  | \$595,000   | \$660,000   | -9.85 | \$542,500   | \$550,000   | -1.36 |
| Average ADOM       | 131         | 90          | 45.56 | 124         | 130         | -4.62 |
| Median ADOM        | 82          | 65          | 26.15 | 85          | 92          | -7.61 |