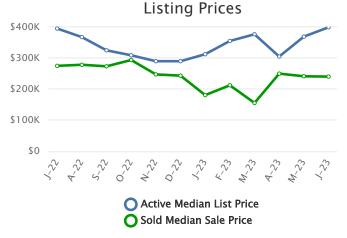

### **Summary Statistics**

|                    | Jun-23      | Jun-22    | % Chg | 2023 YTD  | 2022 YTD  | % Chg |
|--------------------|-------------|-----------|-------|-----------|-----------|-------|
| Absorption Rate    | 2.71        | 2.34      | 15.81 | 2.04      | 1.83      | 11.48 |
| Average List Price | \$1,099,101 | \$947,436 | 16.01 | \$744,447 | \$639,640 | 16.39 |
| Median List Price  | \$525,000   | \$449,000 | 16.93 | \$399,900 | \$375,000 | 6.64  |
| Average Sale Price | \$465,013   | \$505,814 | -8.07 | \$444,229 | \$454,963 | -2.36 |
| Median Sale Price  | \$330,000   | \$340,750 | -3.15 | \$300,000 | \$320,000 | -6.25 |
| Average ADOM       | 89          | 80        | 11.25 | 98        | 102       | -3.92 |
| Median ADOM        | 63          | 63        | 0.00  | 67        | 72        | -6.94 |

## Market Trends for Jun 2013 - Jun 2023

| Sold Listings | Pending Listings | New Listings | Active Listings |            |
|---------------|------------------|--------------|-----------------|------------|
| 124           | 115              | 173          | 569             | Jun - 2023 |
| 76            | 95               | 158          | 499             | May - 2023 |
| 52            | 110              | 134          | 438             | Apr - 2023 |
| 73            | 70               | 106          | 407             | Mar - 2023 |
| 45            | 61               | 67           | 404             | Feb - 2023 |
| 79            | 77               | 63           | 399             | Jan - 2023 |
| 114           | 55               | 51           | 493             | Dec - 2022 |
| 115           | 97               | 75           | 572             | Nov - 2022 |
| 119           | 107              | 121          | 629             | Oct - 2022 |
| 136           | 116              | 145          | 659             | Sep - 2022 |
| 146           | 135              | 145          | 670             | Aug - 2022 |
| 119           | 143              | 172          | 668             | Jul - 2022 |
| 130           | 143              | 220          | 593             | Jun - 2022 |
| 98            | 109              | 197          | 523             | May - 2022 |
| 88            | 122              | 133          | 490             | Apr - 2022 |
| 77            | 109              | 127          | 447             | Mar - 2022 |
| 87            | 80               | 78           | 456             | Feb - 2022 |
|               |                  |              |                 |            |