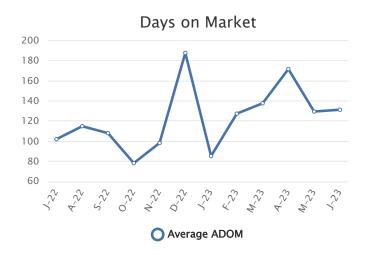

### **Summary Statistics**

|                    | Jun-23      | Jun-22    | % Chg | 2023 YTD  | 2022 YTD  | % Chg |
|--------------------|-------------|-----------|-------|-----------|-----------|-------|
| Absorption Rate    | 2.71        | 2.34      | 15.81 | 2.04      | 1.83      | 11.48 |
| Average List Price | \$1,099,101 | \$947,436 | 16.01 | \$744,447 | \$639,640 | 16.39 |
| Median List Price  | \$525,000   | \$449,000 | 16.93 | \$399,900 | \$375,000 | 6.64  |
| Average Sale Price | \$465,013   | \$505,814 | -8.07 | \$444,229 | \$454,963 | -2.36 |
| Median Sale Price  | \$330,000   | \$340,750 | -3.15 | \$300,000 | \$320,000 | -6.25 |
| Average ADOM       | 89          | 80        | 11.25 | 98        | 102       | -3.92 |
| Median ADOM        | 63          | 63        | 0.00  | 67        | 72        | -6.94 |