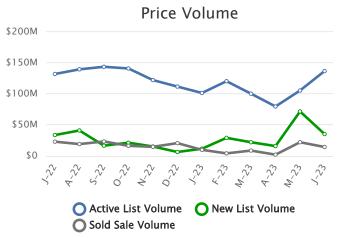

#### For 1/1/2023 To 6/30/2023

Year-to-date in 2023, there were 706 sales recorded in the MLS countywide. This is a 25% decrease from last year's 937 sales. The dollar volume transacted from January to June countywide topped \$353 million dollars, with \$270 million in residential sales. This is down 18% overall when compared to the first 2 quarters of 2022.

Residential sales are down 24% compared to the same time last year, multifamily sales are down 26%, condominium sales are down 19% yet the dollar volume of those transactions has increased over last year. Land sales showed a decrease of 30% in the number of parcels transacted, but the dollar volume of those parcels at \$12 million dollars is on par with the same time last year. Commercial sales fell slightly at 12% with \$17 million transacted \$21 million transacted compared to only 17 million last year.