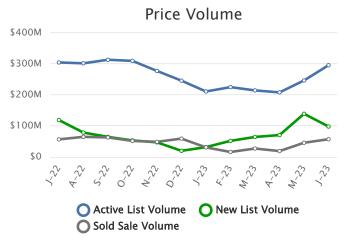

## Market Trends for Jun 2013 - Jun 2023

| Sold Listings | Pending Listings | New Listings | Active Listings |            |
|---------------|------------------|--------------|-----------------|------------|
| 124           | 115              | 173          | 569             | Jun - 2023 |
| 76            | 95               | 158          | 499             | May - 2023 |
| 52            | 110              | 134          | 438             | Apr - 2023 |
| 73            | 70               | 106          | 407             | Mar - 2023 |
| 45            | 61               | 67           | 404             | Feb - 2023 |
| 79            | 77               | 63           | 399             | Jan - 2023 |
| 114           | 55               | 51           | 493             | Dec - 2022 |
| 115           | 97               | 75           | 572             | Nov - 2022 |
| 119           | 107              | 121          | 629             | Oct - 2022 |
| 136           | 116              | 145          | 659             | Sep - 2022 |
| 146           | 135              | 145          | 670             | Aug - 2022 |
| 119           | 143              | 172          | 668             | Jul - 2022 |
| 130           | 143              | 220          | 593             | Jun - 2022 |
| 98            | 109              | 197          | 523             | May - 2022 |
| 88            | 122              | 133          | 490             | Apr - 2022 |
| 77            | 109              | 127          | 447             | Mar - 2022 |
| 87            | 80               | 78           | 456             | Feb - 2022 |
|               |                  |              |                 |            |

|            | Active Listings | New Listings | Pending Listings | Sold Listings |
|------------|-----------------|--------------|------------------|---------------|
| Jan - 2022 | 494             | 77           | 88               | 116           |
| Dec - 2021 | 591             | 64           | 95               | 145           |
| Nov - 2021 | 693             | 108          | 133              | 165           |
| Oct - 2021 | 776             | 157          | 140              | 159           |
| Sep - 2021 | 799             | 179          | 179              | 163           |
| Aug - 2021 | 763             | 206          | 158              | 141           |
| Jul - 2021 | 731             | 218          | 161              | 139           |
| Jun - 2021 | 660             | 248          | 156              | 137           |
| May - 2021 | 585             | 197          | 137              | 117           |
| Apr - 2021 | 568             | 168          | 126              | 123           |
| Mar - 2021 | 512             | 158          | 128              | 100           |
| Feb - 2021 | 498             | 70           | 104              | 73            |
| Jan - 2021 | 540             | 78           | 107              | 109           |
| Dec - 2020 | 682             | 64           | 87               | 179           |
| Nov - 2020 | 801             | 106          | 117              | 186           |
| Oct - 2020 | 928             | 167          | 197              | 236           |
| Sep - 2020 | 992             | 212          | 201              | 190           |
| Aug - 2020 | 1,001           | 259          | 238              | 217           |
| Jul - 2020 | 1,031           | 246          | 219              | 193           |
| Jun - 2020 | 990             | 234          | 235              | 135           |
| May - 2020 | 879             | 245          | 191              | 83            |
| Apr - 2020 | 829             | 92           | 85               | 83            |
| Mar - 2020 | 851             | 150          | 84               | 75            |
| Feb - 2020 | 794             | 115          | 95               | 67            |
| Jan - 2020 | 822             | 92           | 79               | 101           |
| Dec - 2019 | 943             | 60           | 85               | 120           |
| Nov - 2019 | 1,134           | 91           | 96               | 137           |
| Oct - 2019 | 1,257           | 165          | 142              | 148           |
| Sep - 2019 | 1,290           | 189          | 133              | 164           |
| Aug - 2019 | 1,325           | 222          | 169              | 158           |
| Jul - 2019 | 1,317           | 242          | 173              | 143           |
| Jun - 2019 | 1,233           | 296          | 158              | 124           |
| May - 2019 | 1,126           | 290          | 141              | 119           |
| Apr - 2019 | 1,018           | 212          | 120              | 117           |
|            |                 |              |                  |               |

|            | Active Listings | New Listings | Pending Listings | Sold Listings |
|------------|-----------------|--------------|------------------|---------------|
| Mar - 2019 | 963             | 157          | 128              | 71            |
| Feb - 2019 | 928             | 120          | 84               | 61            |
| Jan - 2019 | 933             | 111          | 71               | 75            |
| Dec - 2018 | 1,075           | 65           | 68               | 105           |
| Nov - 2018 | 1,212           | 112          | 98               | 139           |
| Oct - 2018 | 1,304           | 184          | 137              | 148           |
| Sep - 2018 | 1,340           | 175          | 126              | 139           |
| Aug - 2018 | 1,391           | 232          | 139              | 181           |
| Jul - 2018 | 1,336           | 276          | 175              | 145           |
| Jun - 2018 | 1,283           | 286          | 148              | 177           |
| May - 2018 | 1,140           | 313          | 179              | 92            |
| Apr - 2018 | 1,014           | 205          | 127              | 84            |
| Mar - 2018 | 991             | 156          | 92               | 81            |
| Feb - 2018 | 949             | 132          | 97               | 49            |
| Jan - 2018 | 959             | 91           | 62               | 71            |
| Dec - 2017 | 1,113           | 64           | 72               | 110           |
| Nov - 2017 | 1,235           | 99           | 86               | 131           |
| Oct - 2017 | 1,319           | 180          | 123              | 138           |
| Sep - 2017 | 1,365           | 179          | 107              | 128           |
| Aug - 2017 | 1,414           | 192          | 170              | 151           |
| Jul - 2017 | 1,426           | 214          | 130              | 136           |
| Jun - 2017 | 1,362           | 275          | 165              | 135           |
| May - 2017 | 1,261           | 312          | 136              | 120           |
| Apr - 2017 | 1,126           | 245          | 114              | 90            |
| Mar - 2017 | 1,074           | 171          | 120              | 78            |
| Feb - 2017 | 1,069           | 110          | 99               | 81            |
| Jan - 2017 | 1,098           | 123          | 79               | 76            |
| Dec - 2016 | 1,246           | 65           | 83               | 125           |
| Nov - 2016 | 1,390           | 81           | 85               | 98            |
| Oct - 2016 | 1,510           | 143          | 107              | 128           |
| Sep - 2016 | 1,602           | 175          | 115              | 138           |
| Aug - 2016 | 1,619           | 201          | 156              | 135           |
| Jul - 2016 | 1,588           | 269          | 120              | 131           |
| Jun - 2016 | 1,529           | 282          | 123              | 127           |
|            |                 |              |                  |               |