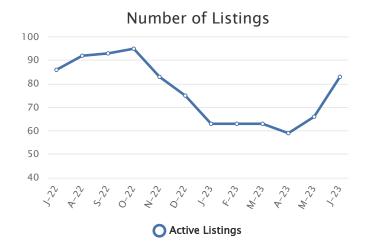

### **Summary Statistics**

|                    | Jun-23      | Jun-22    | % Chg | 2023 YTD  | 2022 YTD  | % Chg |
|--------------------|-------------|-----------|-------|-----------|-----------|-------|
| Absorption Rate    | 2.71        | 2.34      | 15.81 | 2.04      | 1.83      | 11.48 |
| Average List Price | \$1,099,101 | \$947,436 | 16.01 | \$744,447 | \$639,640 | 16.39 |
| Median List Price  | \$525,000   | \$449,000 | 16.93 | \$399,900 | \$375,000 | 6.64  |
| Average Sale Price | \$465,013   | \$505,814 | -8.07 | \$444,229 | \$454,963 | -2.36 |
| Median Sale Price  | \$330,000   | \$340,750 | -3.15 | \$300,000 | \$320,000 | -6.25 |
| Average ADOM       | 89          | 80        | 11.25 | 98        | 102       | -3.92 |
| Median ADOM        | 63          | 63        | 0.00  | 67        | 72        | -6.94 |

**Active Listings** 

**New Listings** 