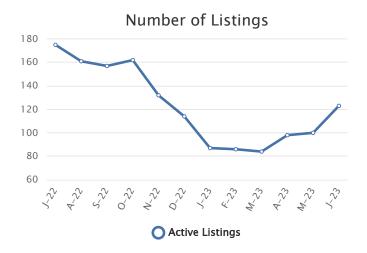

## Market Trends for Jun 2013 - Jun 2023

| Sold Listings | Pending Listings | New Listings | Active Listings |            |
|---------------|------------------|--------------|-----------------|------------|
| 124           | 115              | 173          | 569             | Jun - 2023 |
| 76            | 95               | 158          | 499             | May - 2023 |
| 52            | 110              | 134          | 438             | Apr - 2023 |
| 73            | 70               | 106          | 407             | Mar - 2023 |
| 45            | 61               | 67           | 404             | Feb - 2023 |
| 79            | 77               | 63           | 399             | Jan - 2023 |
| 114           | 55               | 51           | 493             | Dec - 2022 |
| 115           | 97               | 75           | 572             | Nov - 2022 |
| 119           | 107              | 121          | 629             | Oct - 2022 |
| 136           | 116              | 145          | 659             | Sep - 2022 |
| 146           | 135              | 145          | 670             | Aug - 2022 |
| 119           | 143              | 172          | 668             | Jul - 2022 |
| 130           | 143              | 220          | 593             | Jun - 2022 |
| 98            | 109              | 197          | 523             | May - 2022 |
| 88            | 122              | 133          | 490             | Apr - 2022 |
| 77            | 109              | 127          | 447             | Mar - 2022 |
| 87            | 80               | 78           | 456             | Feb - 2022 |
|               |                  |              |                 |            |

|            | Active Listings | New Listings | Pending Listings | Sold Listings |
|------------|-----------------|--------------|------------------|---------------|
| Jan - 2022 | 494             | 77           | 88               | 116           |
| Dec - 2021 | 591             | 64           | 95               | 145           |
| Nov - 2021 | 693             | 108          | 133              | 165           |
| Oct - 2021 | 776             | 157          | 140              | 159           |
| Sep - 2021 | 799             | 179          | 179              | 163           |
| Aug - 2021 | 763             | 206          | 158              | 141           |
| Jul - 2021 | 731             | 218          | 161              | 139           |
| Jun - 2021 | 660             | 248          | 156              | 137           |
| May - 2021 | 585             | 197          | 137              | 117           |
| Apr - 2021 | 568             | 168          | 126              | 123           |
| Mar - 2021 | 512             | 158          | 128              | 100           |
| Feb - 2021 | 498             | 70           | 104              | 73            |
| Jan - 2021 | 540             | 78           | 107              | 109           |
| Dec - 2020 | 682             | 64           | 87               | 179           |
| Nov - 2020 | 801             | 106          | 117              | 186           |
| Oct - 2020 | 928             | 167          | 197              | 236           |
| Sep - 2020 | 992             | 212          | 201              | 190           |
| Aug - 2020 | 1,001           | 259          | 238              | 217           |
| Jul - 2020 | 1,031           | 246          | 219              | 193           |
| Jun - 2020 | 990             | 234          | 235              | 135           |
| May - 2020 | 879             | 245          | 191              | 83            |
| Apr - 2020 | 829             | 92           | 85               | 83            |
| Mar - 2020 | 851             | 150          | 84               | 75            |
| Feb - 2020 | 794             | 115          | 95               | 67            |
| Jan - 2020 | 822             | 92           | 79               | 101           |
| Dec - 2019 | 943             | 60           | 85               | 120           |
| Nov - 2019 | 1,134           | 91           | 96               | 137           |
| Oct - 2019 | 1,257           | 165          | 142              | 148           |
| Sep - 2019 | 1,290           | 189          | 133              | 164           |
| Aug - 2019 | 1,325           | 222          | 169              | 158           |
| Jul - 2019 | 1,317           | 242          | 173              | 143           |
| Jun - 2019 | 1,233           | 296          | 158              | 124           |
| May - 2019 | 1,126           | 290          | 141              | 119           |
| Apr - 2019 | 1,018           | 212          | 120              | 117           |
|            |                 |              |                  |               |

|            | Active Listings | New Listings | Pending Listings | Sold Listings |
|------------|-----------------|--------------|------------------|---------------|
| Mar - 2019 | 963             | 157          | 128              | 71            |
| Feb - 2019 | 928             | 120          | 84               | 61            |
| Jan - 2019 | 933             | 111          | 71               | 75            |
| Dec - 2018 | 1,075           | 65           | 68               | 105           |
| Nov - 2018 | 1,212           | 112          | 98               | 139           |
| Oct - 2018 | 1,304           | 184          | 137              | 148           |
| Sep - 2018 | 1,340           | 175          | 126              | 139           |
| Aug - 2018 | 1,391           | 232          | 139              | 181           |
| Jul - 2018 | 1,336           | 276          | 175              | 145           |
| Jun - 2018 | 1,283           | 286          | 148              | 177           |
| May - 2018 | 1,140           | 313          | 179              | 92            |
| Apr - 2018 | 1,014           | 205          | 127              | 84            |
| Mar - 2018 | 991             | 156          | 92               | 81            |
| Feb - 2018 | 949             | 132          | 97               | 49            |
| Jan - 2018 | 959             | 91           | 62               | 71            |
| Dec - 2017 | 1,113           | 64           | 72               | 110           |
| Nov - 2017 | 1,235           | 99           | 86               | 131           |
| Oct - 2017 | 1,319           | 180          | 123              | 138           |
| Sep - 2017 | 1,365           | 179          | 107              | 128           |
| Aug - 2017 | 1,414           | 192          | 170              | 151           |
| Jul - 2017 | 1,426           | 214          | 130              | 136           |
| Jun - 2017 | 1,362           | 275          | 165              | 135           |
| May - 2017 | 1,261           | 312          | 136              | 120           |
| Apr - 2017 | 1,126           | 245          | 114              | 90            |
| Mar - 2017 | 1,074           | 171          | 120              | 78            |
| Feb - 2017 | 1,069           | 110          | 99               | 81            |
| Jan - 2017 | 1,098           | 123          | 79               | 76            |
| Dec - 2016 | 1,246           | 65           | 83               | 125           |
| Nov - 2016 | 1,390           | 81           | 85               | 98            |
| Oct - 2016 | 1,510           | 143          | 107              | 128           |
| Sep - 2016 | 1,602           | 175          | 115              | 138           |
| Aug - 2016 | 1,619           | 201          | 156              | 135           |
| Jul - 2016 | 1,588           | 269          | 120              | 131           |
| Jun - 2016 | 1,529           | 282          | 123              | 127           |
|            |                 |              |                  |               |