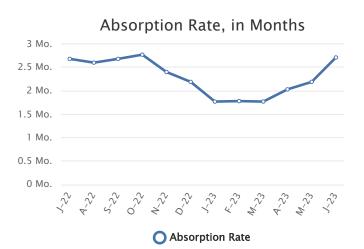

### **Summary Statistics**

|                    | Jun-23      | Jun-22    | % Chg | 2023 YTD  | 2022 YTD  | % Chg |
|--------------------|-------------|-----------|-------|-----------|-----------|-------|
| Absorption Rate    | 2.71        | 2.34      | 15.81 | 2.04      | 1.83      | 11.48 |
| Average List Price | \$1,099,101 | \$947,436 | 16.01 | \$744,447 | \$639,640 | 16.39 |
| Median List Price  | \$525,000   | \$449,000 | 16.93 | \$399,900 | \$375,000 | 6.64  |
| Average Sale Price | \$465,013   | \$505,814 | -8.07 | \$444,229 | \$454,963 | -2.36 |
| Median Sale Price  | \$330,000   | \$340,750 | -3.15 | \$300,000 | \$320,000 | -6.25 |
| Average ADOM       | 89          | 80        | 11.25 | 98        | 102       | -3.92 |
| Median ADOM        | 63          | 63        | 0.00  | 67        | 72        | -6.94 |