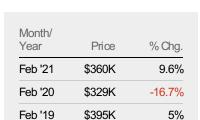

### **Median Listing Price**

The median listing price of active residential listings at the end of each month.

Filters Used

MLS: Berkshire County Board of REALTORS® MLS
State: MA
County: Berkshire County,
Massachusetts

Property Type: Condo/Townhouse/Apt.

Current Year

Prior Year

Percent Change from Prior Year