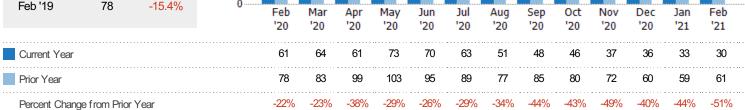

### Months of Inventory

The number of months it would take to exhaust active listings at the current sales rate.

Filters Used

MLS: Berkshire County Board of REALTORS® MLS

State: MA

Current Year

Prior Year

County: Berkshire County,

Massachusetts
Property Type:
Condo/Townhouse/Apt.

| Month/<br>Year | Months | % Chg. |
|----------------|--------|--------|
| Feb '21        | 3      | -70.5% |
| Feb '20        | 10.2   | -47.9% |
| Feb '19        | 19.5   | -51.6% |