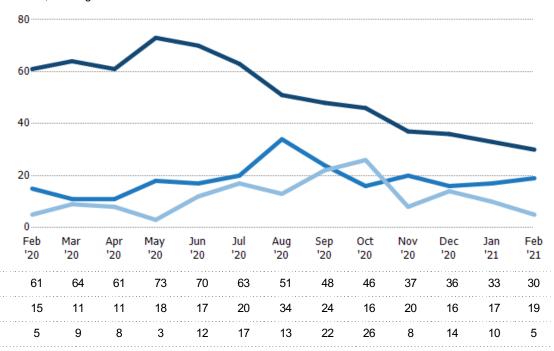

## Active/Pending/Sold Units

Percent Change from Prior Year

The number of residential properties that were Active, Pending and Sold each month.

MLS: Berkshire County Board of REALTORS® MLS
State: MA
County: Berkshire County,
Massachusetts
Property Type:
Condo/Townhouse/Apt.

Active

Pending