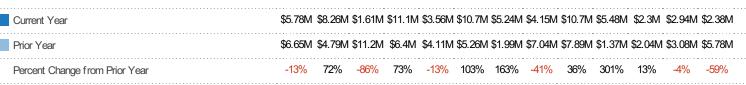

| Month/<br>Year | Price  | % Chg. |
|----------------|--------|--------|
| Feb '21        | \$450K | -12.5% |
| Feb '20        | \$514K | 58.2%  |
| Feb '19        | \$325K | -55.5% |

| Current Year                   | \$514K | \$363K | \$308K | \$215K | \$323K | \$375K | \$428K | \$353K | \$295K | \$247K | \$420K | \$218K | \$450K |
|--------------------------------|--------|--------|--------|--------|--------|--------|--------|--------|--------|--------|--------|--------|--------|
| Prior Year                     | \$325K | \$172K | \$225K | \$179K | \$260K | \$230K | \$190K | \$280K | \$282K | \$263K | \$198K | \$166K | \$514K |
| Percent Change from Prior Year | 58%    | 110%   | 37%    | 20%    | 24%    | 63%    | 125%   | 26%    | 5%     | -6%    | 112%   | 32%    | -12%   |