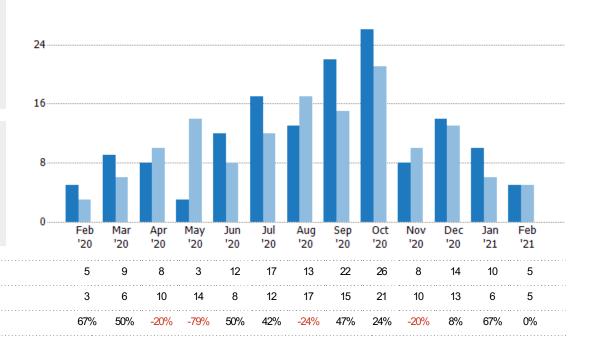

#### **New Pending Sales**

The number of residential properties with accepted offers that were added each month.

Filters Used

MLS: Berkshire County Board of REALTORS® MLS
State: MA
County: Berkshire County,
Massachusetts
Property Type:
Condo/Townhouse/Apt.

| Count | % Chg. |
|-------|--------|
| 12    | 20%    |
| 10    | -23.1% |
| 13    | -69.2% |
|       | 12     |

Current Year

Prior Year