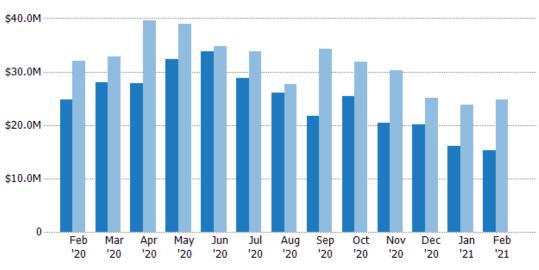

## **Active Listing Volume**

The sum of the listing price of active residential listings at the end of each month.

Filters Used MLS: Berkshire County Board of REALTORS® MLS State: MA County: Berkshire County, Massachusetts Property Type: Condo/Townhouse/Apt.

| Month/  |         |        |
|---------|---------|--------|
| Year    | Volume  | % Chg. |
| Feb '21 | \$15.2M | -38.6% |
| Feb '20 | \$24.8M | -22.5% |
| Feb '19 | \$32M   | -9.5%  |
|         |         |        |