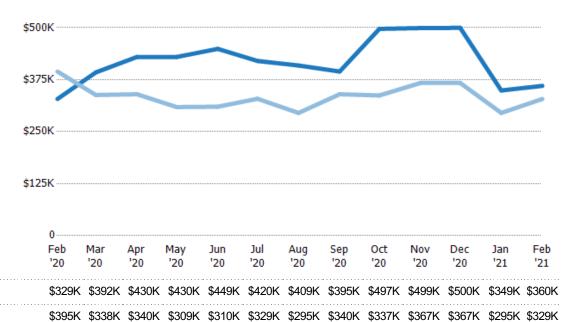

## Active/Pending/Sold Units

Percent Change from Prior Year

The number of residential properties that were Active, Pending and Sold each month.

MLS: Berkshire County Board of REALTORS® MLS
State: MA
County: Berkshire County,
Massachusetts
Property Type:
Condo/Townhouse/Apt.

Active

Pending