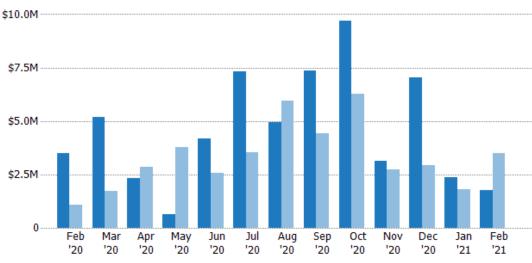

## New Pending Sales Volume

Percent Change from Prior Year

The sum of the sales price of residential properties with accepted offers that were added each month.

MLS: Berkshire County Board of REALTORS® MLS
State: MA
County: Berkshire County,
Massachusetts
Property Type:
Condo/Townhouse/Apt.

| Month/  |         |        |
|---------|---------|--------|
| Year    | Volume  | % Chg. |
| Feb '21 | \$6.69M | 38.5%  |
| Feb '20 | \$4.83M | 19.3%  |
| Feb '19 | \$4.04M | -64.8% |
|         |         |        |