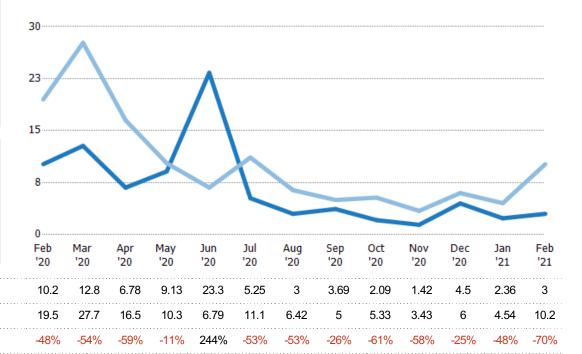

### Months of Inventory

The number of months it would take to exhaust active listings at the current sales rate.

Filters Used

MLS: Berkshire County Board of REALTORS® MLS

State: MA

Current Year

Prior Year

County: Berkshire County,

Massachusetts
Property Type:
Condo/Townhouse/Apt.

| Month/<br>Year | Months | % Chg. |
|----------------|--------|--------|
| Feb '21        | 3      | -70.5% |
| Feb '20        | 10.2   | -47.9% |
| Feb '19        | 19.5   | -51.6% |