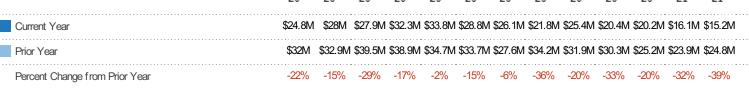

## **Active Listing Volume**

The sum of the listing price of active residential listings at the end of each month.

Filters Used MLS: Berkshire County Board of REALTORS® MLS State: MA County: Berkshire County, Massachusetts Property Type: Condo/Townhouse/Apt.

| Month/  |         |        |
|---------|---------|--------|
| Year    | Volume  | % Chg. |
| Feb '21 | \$15.2M | -38.6% |
| Feb '20 | \$24.8M | -22.5% |
| Feb '19 | \$32M   | -9.5%  |
|         |         |        |