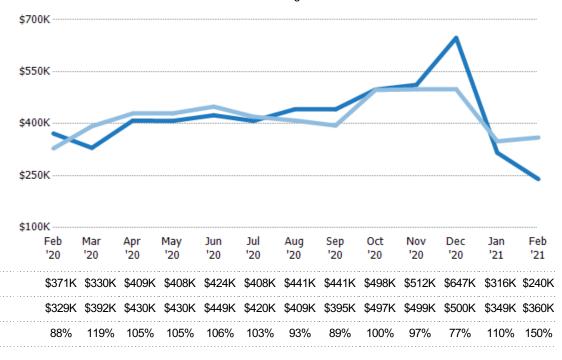

## Median Sales Price

The median sales price of the residential properties sold each month.

Filters Used

MLS: Berkshire County Board of REALTORS® MLS

State: MA

County: Berkshire County,

Massachusetts
Property Type:
Condo/Townhouse/Apt.

| Month/<br>Year | Price  | % Chg. |
|----------------|--------|--------|
| Feb '21        | \$450K | -12.5% |
| Feb '20        | \$514K | 58.2%  |
| Feb '19        | \$325K | -55.5% |

| Current Year                   | \$514K | \$363K | \$308K | \$215K | \$323K | \$375K | \$428K | \$353K | \$295K | \$247K | \$420K | \$218K | \$450K |
|--------------------------------|--------|--------|--------|--------|--------|--------|--------|--------|--------|--------|--------|--------|--------|
| Prior Year                     | \$325K | \$172K | \$225K | \$179K | \$260K | \$230K | \$190K | \$280K | \$282K | \$263K | \$198K | \$166K | \$514K |
| Percent Change from Prior Year | 58%    | 110%   | 37%    | 20%    | 24%    | 63%    | 125%   | 26%    | 5%     | -6%    | 112%   | 32%    | -12%   |