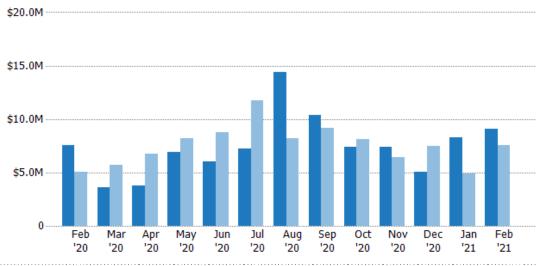

## New Pending Sales Volume

Percent Change from Prior Year

The sum of the sales price of residential properties with accepted offers that were added each month.

MLS: Berkshire County Board of REALTORS® MLS
State: MA
County: Berkshire County,
Massachusetts
Property Type:
Condo/Townhouse/Apt.

| Month/  |         |        |
|---------|---------|--------|
| Year    | Volume  | % Chg. |
| Feb '21 | \$6.69M | 38.5%  |
| Feb '20 | \$4.83M | 19.3%  |
| Feb '19 | \$4.04M | -64.8% |
|         |         |        |