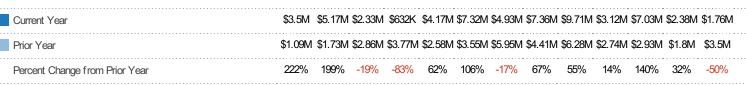

## Pending Sales Volume

Percent Change from Prior Year

Current Year

Prior Year

The sum of the sales price of residential properties with accepted offers that were available at the end of each month.

MLS: Berkshire County Board of REALTORS® MLS
State: MA
County: Berkshire County,
Massachusetts
Property Type:
Condo/Townhouse/Apt.

| Month/<br>Year | Volume  | % Chg. |
|----------------|---------|--------|
| Feb '21        | \$9.12M | 20.9%  |
| Feb '20        | \$7.54M | 48.5%  |
| Feb '19        | \$5.08M | -26.4% |