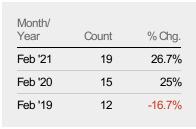

#### **Pending Sales**

The number of residential properties with accepted offers that were available at the end each month.

MLS: Berkshire County Board of REALTORS® MLS
State: MA
County: Berkshire County,
Massachusetts
Property Type:
Condo/Townhouse/Apt.

| Month/<br>Year | Volume  | % Chg. |
|----------------|---------|--------|
| Feb '21        | \$9.12M | 20.9%  |
| Feb '20        | \$7.54M | 48.5%  |
| Feb '19        | \$5.08M | -26.4% |