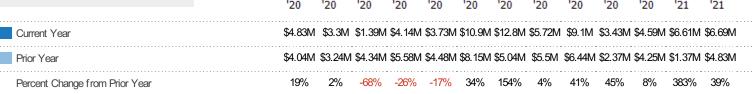

#### **Closed Sales Volume**

Percent Change from Prior Year

Current Year

Prior Year

The sum of the sales price of residential properties sold each month.

Filters Used MLS: Berkshire County Board of REALTORS® MLS State: MA County: Berkshire County, Massachusetts Property Type: Condo/Townhouse/Apt.

| Month/  |         |        |
|---------|---------|--------|
| Year    | Volume  | % Chg. |
| Feb '21 | \$1.76M | -49.8% |
| Feb '20 | \$3.5M  | 222.4% |
| Feb '19 | \$1.09M | -73.3% |
|         |         |        |