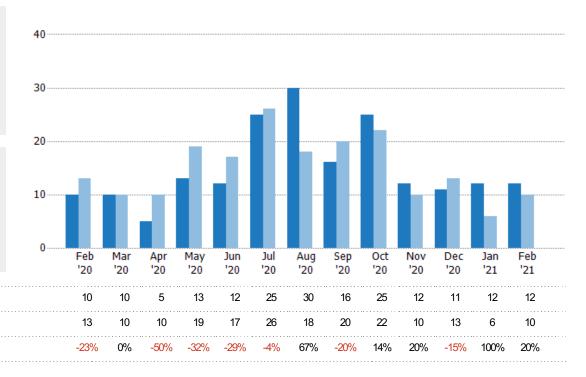

#### **New Pending Sales**

The number of residential properties with accepted offers that were added each month.

Filters Used

MLS: Berkshire County Board of REALTORS® MLS
State: MA
County: Berkshire County,
Massachusetts
Property Type:
Condo/Townhouse/Apt.

| Count | % Chg. |
|-------|--------|
| 12    | 20%    |
| 10    | -23.1% |
| 13    | -69.2% |
|       | 12     |

Current Year

Prior Year