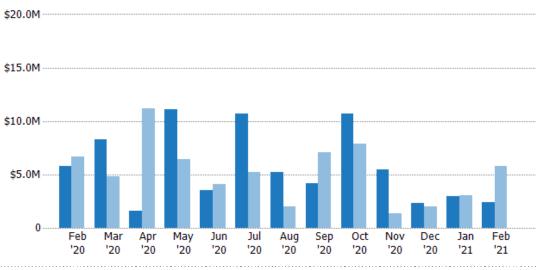

## **New Listing Volume**

Percent Change from Prior Year

Current Year

Prior Year

The sum of the listing price of residential listings that were added each month.

| Filters Used                                 |
|----------------------------------------------|
| MLS: Berkshire County Board of REALTORS® MLS |
| State: MA                                    |
| County: Berkshire County,                    |
| Massachusetts                                |
| Property Type:<br>Condo/Townhouse/Apt.       |

| Month/  |         |        |
|---------|---------|--------|
| Year    | Volume  | % Chg. |
| Feb '21 | \$2.38M | -58.8% |
| Feb '20 | \$5.78M | -13.1% |
| Feb '19 | \$6.65M | -41.1% |
|         |         |        |