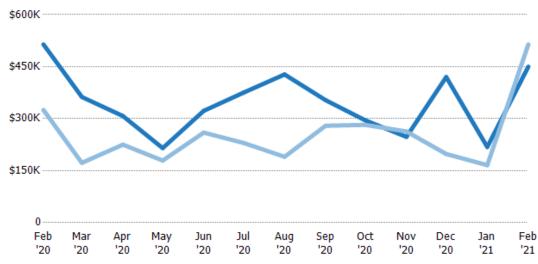

## Median Sales Price

The median sales price of the residential properties sold each month.

Filters Used

MLS: Berkshire County Board of REALTORS® MLS

State: MA

County: Berkshire County,

Massachusetts
Property Type:
Condo/Townhouse/Apt.

| Month/<br>Year | Price  | % Chg. |
|----------------|--------|--------|
| Feb '21        | \$450K | -12.5% |
| Feb '20        | \$514K | 58.2%  |
| Feb '19        | \$325K | -55.5% |

| Current Year                   | \$514K | \$363K | \$308K | \$215K | \$323K | \$375K | \$428K | \$353K | \$295K | \$247K | \$420K | \$218K | \$450K |
|--------------------------------|--------|--------|--------|--------|--------|--------|--------|--------|--------|--------|--------|--------|--------|
| Prior Year                     | \$325K | \$172K | \$225K | \$179K | \$260K | \$230K | \$190K | \$280K | \$282K | \$263K | \$198K | \$166K | \$514K |
| Percent Change from Prior Year | 58%    | 110%   | 37%    | 20%    | 24%    | 63%    | 125%   | 26%    | 5%     | -6%    | 112%   | 32%    | -12%   |