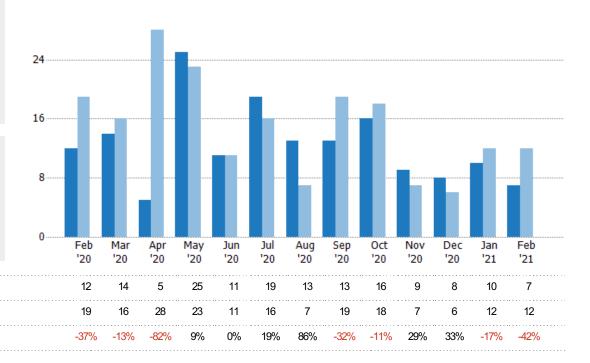

#### **New Listings**

The number of new residential listings that were added each month.

| Count | % Chg. |
|-------|--------|
| 7     | -41.7% |
| 12    | -36.8% |
| 19    | -52.6% |
|       | 7 12   |

| Month/  |         |        |
|---------|---------|--------|
| Year    | Volume  | % Chg. |
| Feb '21 | \$2.38M | -58.8% |
| Feb '20 | \$5.78M | -13.1% |
| Feb '19 | \$6.65M | -41.1% |
|         |         |        |