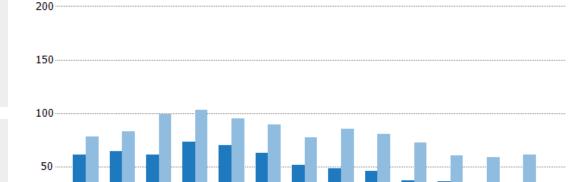

#### **Active Listings**

The number of active residential listings at the end of each month.

Filters Used

MLS: Berkshire County Board of REALTORS® MLS

State: MA

County: Berkshire County,

Massachusetts Property Type: Condo/Townhouse/Apt.

| Month/<br>Year | Count | % Chg. |
|----------------|-------|--------|
| Feb '21        | 30    | -50.8% |
| Feb '20        | 61    | -21.8% |
|                |       |        |