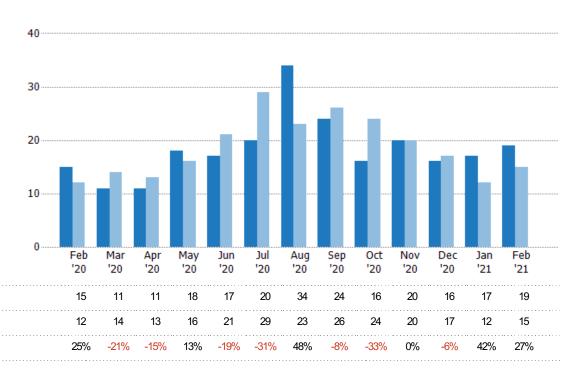

#### **New Pending Sales**

The number of residential properties with accepted offers that were added each month.

Filters Used

MLS: Berkshire County Board of REALTORS® MLS
State: MA
County: Berkshire County,
Massachusetts
Property Type:
Condo/Townhouse/Apt.

| Count | % Chg. |
|-------|--------|
| 12    | 20%    |
| 10    | -23.1% |
| 13    | -69.2% |
|       | 12     |

Current Year

Prior Year