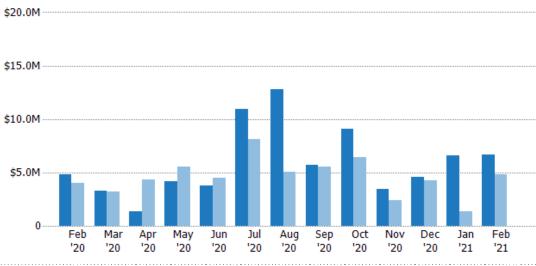

#### **Closed Sales Volume**

Percent Change from Prior Year

Current Year

Prior Year

The sum of the sales price of residential properties sold each month.

Filters Used MLS: Berkshire County Board of REALTORS® MLS State: MA County: Berkshire County, Massachusetts Property Type: Condo/Townhouse/Apt.

| Month/  |         |        |
|---------|---------|--------|
| Year    | Volume  | % Chg. |
| Feb '21 | \$1.76M | -49.8% |
| Feb '20 | \$3.5M  | 222.4% |
| Feb '19 | \$1.09M | -73.3% |
|         |         |        |