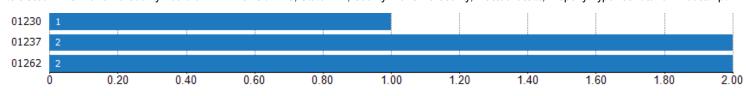

## Closed Sales (By Zip)

The total number of residential properties sold during the last month by zip.

Filters Used: MLS: Berkshire County Board of REALTORS® MLS; State: MA; County: Berkshire County, Massachusetts; Property Type: Condo/Townhouse/Apt.

## Sales Activity by ZIP

Feb 2021

| ZIP   | Pendings<br>(Month End) | Pending Volume<br>(Month End) | Sales | Sales Volume | Av g<br>Sales Price | Median<br>Sales Price | Av g Sales<br>Price per Sq Ft | Median Sales<br>Price per Sq Ft | Median Days<br>In RPR |
|-------|-------------------------|-------------------------------|-------|--------------|---------------------|-----------------------|-------------------------------|---------------------------------|-----------------------|
| 01230 | 1                       | \$380,000                     | 1     | \$660,000    | \$660,000           | \$660,000             | \$578                         | \$578                           | 141                   |
| 01237 | 4                       | \$1,069,900                   | 2     | \$170,000    | \$85,000            | \$85,000              | \$170                         | \$170                           | 16                    |
| 01262 | 1                       | \$233,000                     | 2     | \$925,000    | \$462,500           | \$462,500             | \$251                         | \$251                           | 115                   |