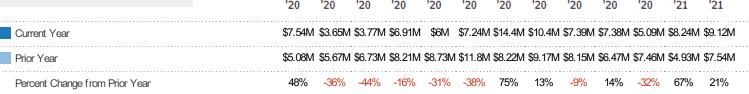

## New Pending Sales Volume

Percent Change from Prior Year

The sum of the sales price of residential properties with accepted offers that were added each month.

MLS: Berkshire County Board of REALTORS® MLS
State: MA
County: Berkshire County,
Massachusetts
Property Type:
Condo/Townhouse/Apt.

| Month/  |         |        |
|---------|---------|--------|
| Year    | Volume  | % Chg. |
| Feb '21 | \$6.69M | 38.5%  |
| Feb '20 | \$4.83M | 19.3%  |
| Feb '19 | \$4.04M | -64.8% |
|         |         |        |